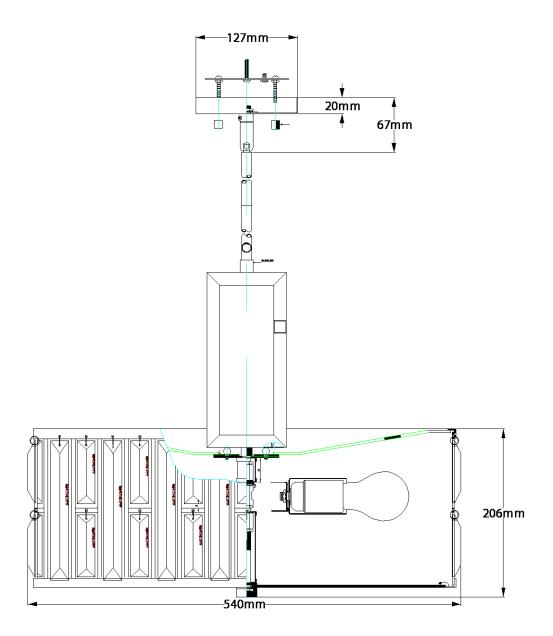

## **Product Attributes**

• Weight: 9.8 kg

Fitting Height: 400mmWidth/Diameter: 540mm

Min Drop: 622mmMax Drop: 1543mm

• Chain or Extension rods: Supplied with 3 x 300mm & 1 x 150mm rods.

Ceiling Pan Height: 70mmCeiling Pan Width/Dia: 127mm

• Finish: Silver leaf

• Build Materials: Amber Pearl and Clear Crystal, Metal

Max Wattage: 3 x 100W E27Voltage: 220-240v 50hzNumber of lamps: Three

Bulb Included: NoClass I/II: Class I

Product Type: Ceiling Pendant
Box Dimensions: 62x60x29.5cm
Barcode: EAN 5024005253716