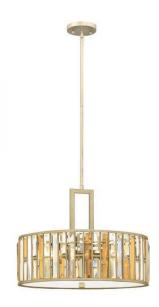

## Gemma Pendant Silver Leaf

**Stock Code**: HK/GEMMA/P/C SL Pendant

## **Product Description**

Gemma is a contemporary chandelier collection with stunning rectangular prisms of amber pearl and clear crystal set within a frame of Vintage Bronze or Silver Leaf to create a seamless sparkling jewellery-like effect.

• Finish: Silver leaf

• Build Materials: Amber Pearl and Clear Crystal, Metal

Max Wattage: 3 x 100W E27Voltage: 220-240v 50hzNumber of lamps: Three

Bulb Included: NoClass I/II: Class I

Product Type: Ceiling Pendant
Box Dimensions: 62x60x29.5cm
Barcode: EAN 5024005253716