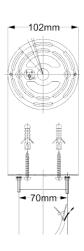

## **Product Attributes**

Weight: 0.9 kg

Fitting Height: 286mm • Width/Diameter: 127mm

Projection: 191mm

Back plate Height: 122mm Back plate Width: 122mm Back plate Projection: 28mm Finish: Architectural Bronze