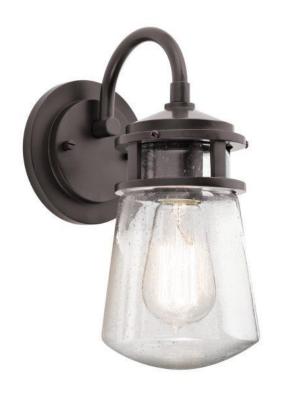

## **Lyndon Small Wall Lantern**

Stock Code: KL/LYNDON2/S Small Wall Lantern

## **Product Attributes**

Weight: 0.9 kg

Fitting Height: 286mm • Width/Diameter: 127mm

Projection: 191mm

Back plate Height: 122mm Back plate Width: 122mm Back plate Projection: 28mm Finish: Architectural Bronze

Build Materials: Metal, Ribbed Etched Glass

Max Wattage: 1 x 75W E27 Voltage: 220-240v 50hz Number of lamps: One Bulb Included: No

IP Rating: IP44 Class I/II: Class I

Product Type: Wall Lantern Box Dimensions: 24x19x34cm