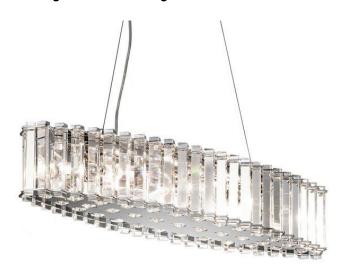

## **Product Description**

The Crystal Skye collection features triangular crystal prisms that rest inside Chrome details and stand ready to reflect light in a hundred different ways. Rounded crystals on the bottom reflect the inner light.

## **Product Attributes**

Weight: 8.2 kg

Fitting Height: 127mm Width/Diameter: 654mm

Projection: 191mm Max Drop: 2007mm Min Drop: 329mm

Ceiling Pan Width/Dia: 197mm x 133mm

Finish: Chrome

Build Materials: Metal, Glass Max Wattage: 8 x 3.5w LED G9