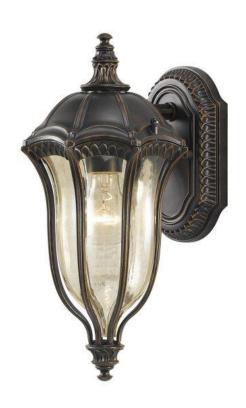

## **Baton Rouge Small Wall Lantern**

Stock Code: FE/BATONRG/S 1 Light Wall Lantern with Gold Lustre Tinted Glass

## **Product Attributes**

- Dimensions: N/A Weight: 2.4 kg
- Fitting Height: 381mm Width/Diameter: 191mm Projection: 229mm
- Back plate Height: 203.2mm Back plate Width: 123.9mm
- Finish: Walnut
- Build Materials: Metal, Glass Max Wattage: 1 x 100W E27
- Voltage: 220-240v 50hz Number of lamps: One
- Bulb Included: No IP Rating: IP44 Class I/II: Class I
- Product Type: Wall Lantern Box Dimensions: 53x42x42cm Barcode: EAN 5024005702702 Anti-corrosion guarantee: 3 years
- Family: Baton Rouge