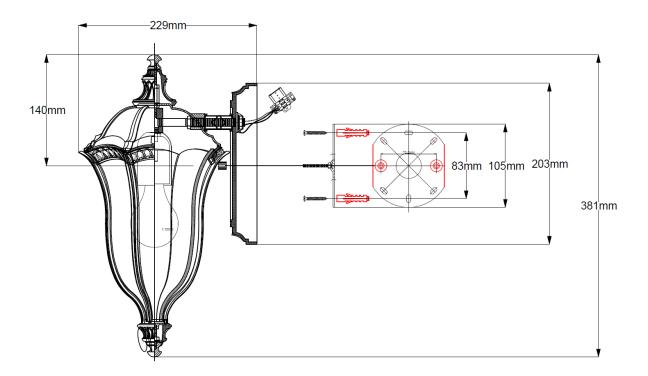

## **Product Attributes**

- Dimensions: N/A Weight: 2.4 kg
- Fitting Height: 381mm Width/Diameter: 191mm Projection: 229mm
- Back plate Height: 203.2mm Back plate Width: 123.9mm
- Finish: Walnut
- Build Materials: Metal, Glass Max Wattage: 1 x 100W E27
- Voltage: 220-240v 50hz Number of lamps: One
- Bulb Included: No IP Rating: IP44 Class I/II: Class I
- Product Type: Wall Lantern Box Dimensions: 53x42x42cm Barcode: EAN 5024005702702 Anti-corrosion guarantee: 3 years
- Family: Baton Rouge