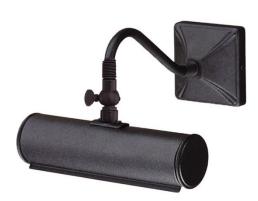

## Picture Light 1lt Small Dark Bronze

Stock Code: PL1/10 DB One Light Small Picture Light

## **Product Attributes**

Weight: 0.7 kg

Fitting Height: 135mm Width/Diameter: 190mm Back plate Height: 80mm

Projection: 200mm

Back plate Width: 80mm

Back plate Projection: 35.5mm

Finish: Dark Bronze **Build Materials: Iron** 