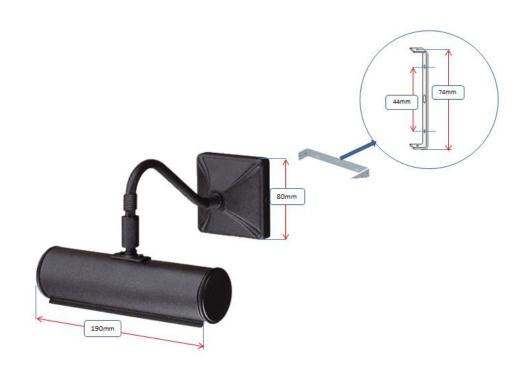

## **Product Attributes**

Weight: 0.7 kg

Fitting Height: 135mm Width/Diameter: 190mm Back plate Height: 80mm

Projection: 200mm

Back plate Width: 80mm

Back plate Projection: 35.5mm

Finish: Dark Bronze **Build Materials: Iron** 

Max Wattage: 1 x 40W E14 Voltage: 220-240v 50hz

Number of lamps: One Bulb Included: No

Class I/II: Class I

Product Type: Picture Light

Box Dimensions: 24x17x32cm Barcode: EAN 5024005375500

Family: Picture Light