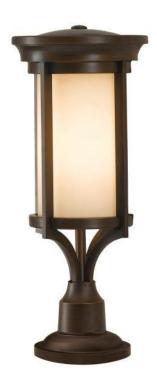

## **Merrill Small Pedestal**

Small Pedestal **Stock Code**: FE/MERRILL3/S

## **Product Description**

Modern geometric forms and a soft Heritage Bronze finish with cream etched glass create a versatile look; at home both in modern or traditional architectural styles.