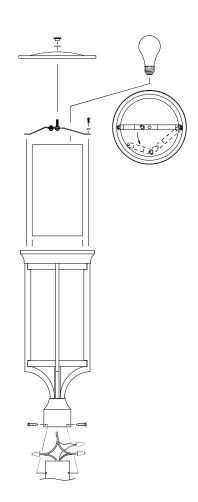

## **Product Attributes**

Weight: 2.5 kg

Fitting Height: 497mm Width/Diameter: 194mm • Base Plate Width: 150mm

Finish: Heritage Bronze

Build Materials: Metal, Etched Glass

Max Wattage: 1 x 60W E27 Voltage: 220-240v 50hz Number of lamps: One Bulb Included: No

IP Rating: IP44

• Class I/II: Class I

• Product Type: Pedestal Lantern Box Dimensions: 33x28x53.5cm Barcode: EAN 5024005226819

Family: Merrill