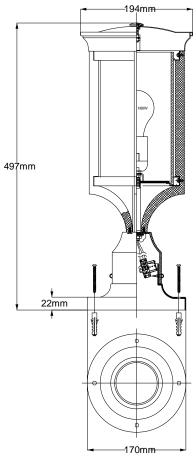

## **Product Attributes**

Weight: 2.5 kg

Fitting Height: 497mm Width/Diameter: 194mm • Base Plate Width: 150mm

Finish: Heritage Bronze

Build Materials: Metal, Etched Glass

Max Wattage: 1 x 60W E27 Voltage: 220-240v 50hz Number of lamps: One Bulb Included: No

IP Rating: IP44

• Class I/II: Class I

• Product Type: Pedestal Lantern Box Dimensions: 33x28x53.5cm Barcode: EAN 5024005226819

Family: Merrill