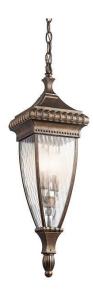

## Venetian Rain Chain Lantern

Stock Code: KL/VENETIAN8/M Chain Lantern

## **Product Description**

A traditional outdoor option, the Venetian Rain collection draws upon the rich legacy of the Renaissance. Ornate decoration and lavish curves reflect the history of fine Italian craftsmanship. Showcased with a Brushed Bronze finish, this design will create depth and drama in any space.

## **Product Attributes**

- Weight: 3.2 kg
- Fitting Height: 629mm
- Chain or Extension rods: Supplied with 1829mm of chain.
- Width/Diameter: 184mm
- Max Drop: 2508mm
- Ceiling Pan Width/Dia: 137mm
- Finish: Brushed Bronze
- Build Materials: Metal, Rain Glass
- Max Wattage: 2 x 60W E14
- Voltage: 220-240v 50hz
- Number of lamps: Two
- Bulb Included: No
- IP Rating: IP23
- Class I/II: Class I
- Product Type: Chain Lantern
- Box Dimensions: 26.5x26.5x59cm
- Barcode: EAN 5024005241218
- Anti-corrosion guarantee: 3 years
- Family: Venetian Rain