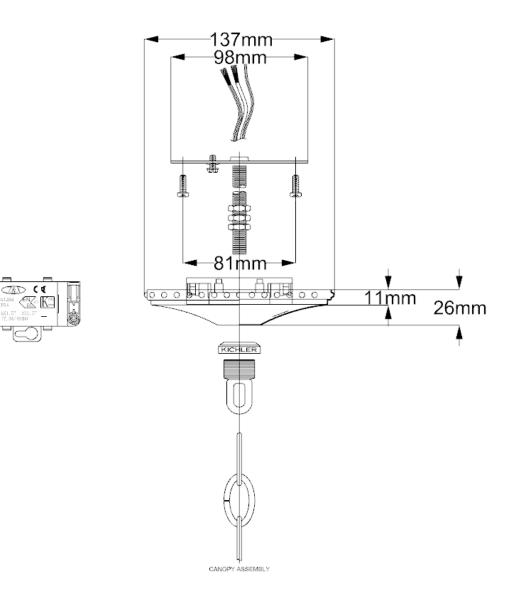

## **Product Attributes**

- Weight: 3.2 kg
- Fitting Height: 629mm
- Chain or Extension rods: Supplied with 1829mm of chain.
- Width/Diameter: 184mm
- Max Drop: 2508mm
- Ceiling Pan Width/Dia: 137mm
- Finish: Brushed Bronze
- Build Materials: Metal, Rain Glass
- Max Wattage: 2 x 60W E14
- Voltage: 220-240v 50hz
- Number of lamps: Two
- Bulb Included: No
- IP Rating: IP23
- Class I/II: Class I
- Product Type: Chain Lantern
- Box Dimensions: 26.5x26.5x59cm
- Barcode: EAN 5024005241218
- Anti-corrosion guarantee: 3 years
- Family: Venetian Rain