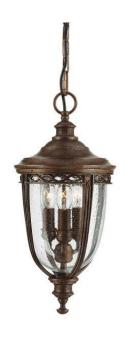

## **English Bridle 3lt Medium Chain Lantern British Bronze**

Stock Code: FE/EB8/M BRB Three Light Medium Chain Lantern

## **Product Description**

This collection of lanterns reflects the English countryside charm combined with the graces of a stately manor. Clear seeded glass combines a clean look with old-world charm.

## **Product Attributes**

Weight: 4.4 kg

Fitting Height: 470mm • Width/Diameter: 216mm

• Min Drop: 580mm • Max Drop: 2105mm Finish: British Bronze

Build Materials: Metal, Seeded Glass

Max Wattage: 3 x 60W E14 Voltage: 220-240v 50hz Number of lamps: Three