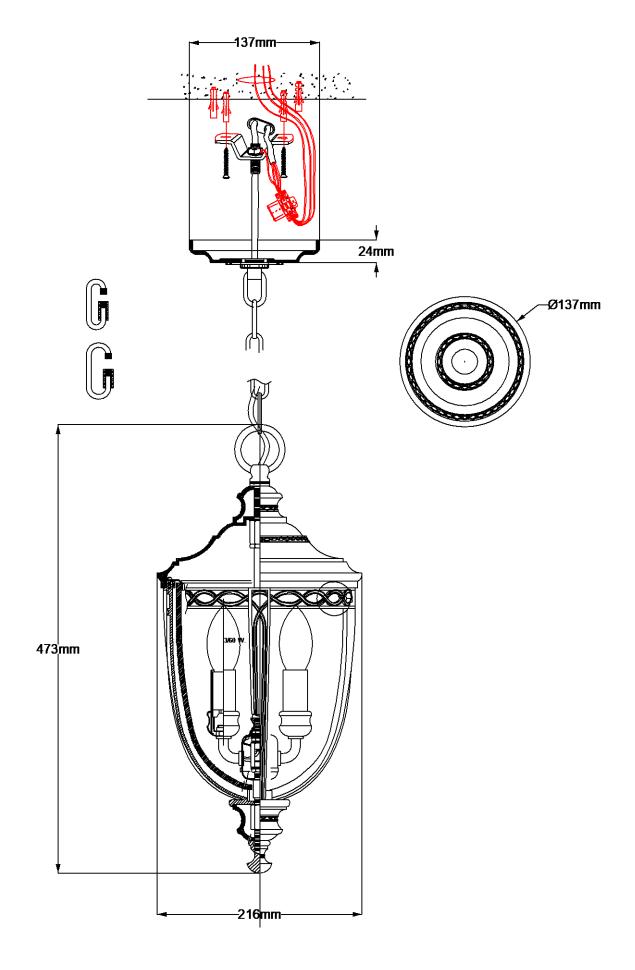

## **Product Attributes**

Weight: 4.4 kg

Fitting Height: 470mm • Width/Diameter: 216mm

• Min Drop: 580mm • Max Drop: 2105mm Finish: British Bronze

Build Materials: Metal, Seeded Glass

Max Wattage: 3 x 60W E14 Voltage: 220-240v 50hz Number of lamps: Three

Bulb Included: No IP Rating: IP23 Class I/II: Class I

Product Type: Chain Lantern • Box Dimensions: 58x38x30cm • Barcode: EAN 5024005344209 Anti-corrosion guarantee: 3 years

Family: English Bridle