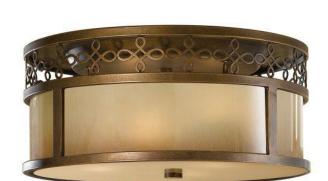

## **Product Description**

The classic Justine range is a hand crafted casual family that exudes country living class. Featuring iron scroll detail and finished in Astral Bronze, the fittings also feature glass that are hand painted in a soft Aged Oak finish adding to its warm appeal.

## **Product Attributes**

Weight: 3.8 kg

Fitting Height: 171mm Width/Diameter: 381mm

Finish: Astral Bronze

Build Materials: Iron, Glass Max Wattage: 3 x 60W E27 Voltage: 220-240v 50hz

Number of lamps: Three