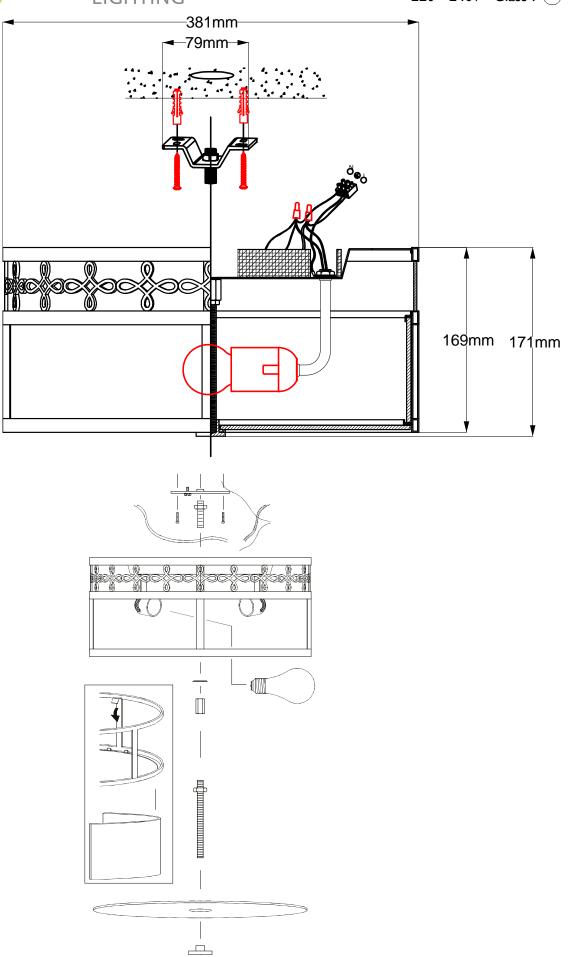

## **Product Attributes**

Weight: 3.8 kg

Fitting Height: 171mm Width/Diameter: 381mm

Finish: Astral Bronze

Build Materials: Iron, Glass Max Wattage: 3 x 60W E27 Voltage: 220-240v 50hz

Number of lamps: Three

Bulb Included: No

Class I/II: Class I

Product Type: Flush Light Box Dimensions: 46x46x29cm Barcode: EAN 5024005605102

Family: Justine