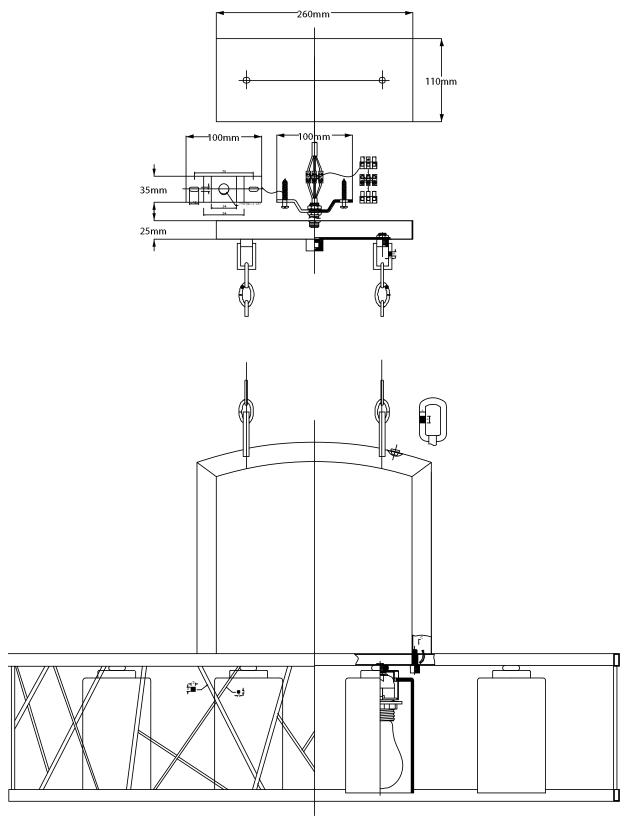

## **Product Attributes**

Weight: 10.1 kg

Fitting Height: 521mm Width/Diameter: 813mm

• Projection: 229mm Min Drop: 635mm Max Drop: 3640mm

Chain or Extension rods: Supplied with 3048mm of chain.

Ceiling Pan Width/Dia: 108mm x 260mm