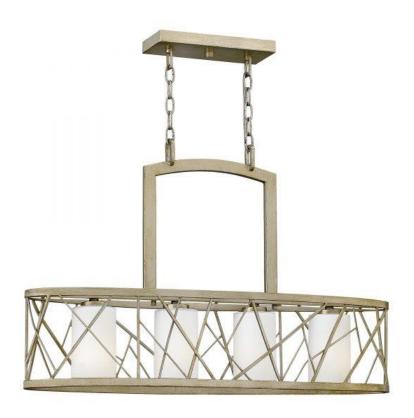

## **Nest 4lt Island Chandelier**

Stock Code: HK/NEST4 ISLE SL 4lt Island Chandelier

## **Product Attributes**

Weight: 10.1 kg

Fitting Height: 521mm Width/Diameter: 813mm

• Projection: 229mm Min Drop: 635mm Max Drop: 3640mm

Chain or Extension rods: Supplied with 3048mm of chain.

Ceiling Pan Width/Dia: 108mm x 260mm

Finish: Silver leaf

Build Materials: Metal, Distressed Etched Glass

Max Wattage: 4 x 100W E27

Voltage: 220-240v 50hz Number of lamps: Four

Bulb Included: No

Class I/II: Class I

Product Type: Chandelier

Box Dimensions: 85.5x36x28.5cm Barcode: EAN 5024005257219