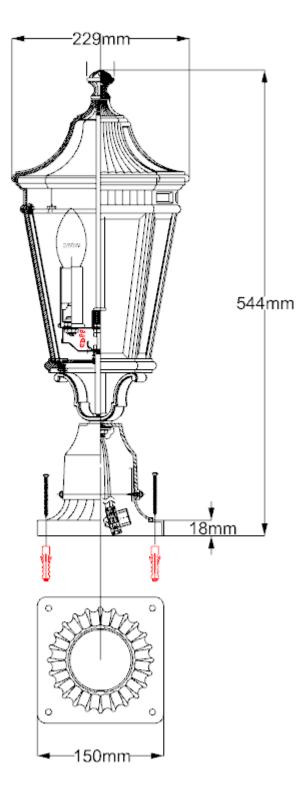

## **Product Attributes**

- Weight: 0.0 kg
- Fitting Height: 544mm
- Width/Diameter: 229mm
- Base Plate Width: 150mm
- Finish: Black
- Build Materials: Die-Cast Aluminium, Glass
- Max Wattage: 2 x 60W E14
- Voltage: 220-240v 50hz
- Number of lamps: Two
- Bulb Included: No
- IP Rating: IP44
- Class I/II: Class I
- Product Type: Pedestal Lantern
- Box Dimensions: 30.5x28x49.5cm
- Barcode: EAN 5024005228615
- Anti-corrosion guarantee: 3 years
- Family: Cotswold Lane