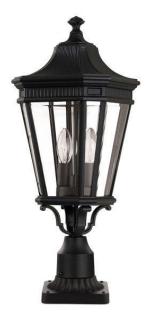

## **Cotswold Lane Medium Pedestal**

Stock Code: FE/COTSLN3/M BK

Medium Pedestal

## **Product Description**

The classic styling of the Cotswold Lane collection features the look of architectural moulding at the top of each pane of clear bevelled glass. This adds to the more formal, traditional aesthetic of this antique gas lantern-inspired collection. These die cast aluminium lanterns are also available in Grecian Bronze.