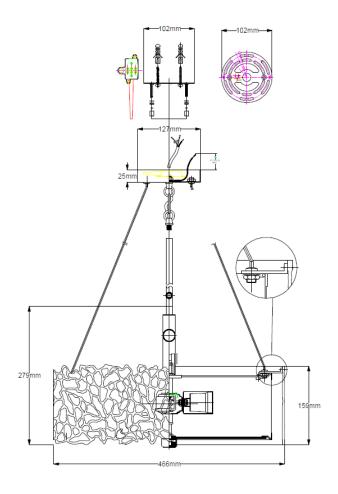

## **Product Attributes**

- Weight: 3.3 kg
- Fitting Height: 175mm
- Chain or Extension rods: Supplied with 2 x 150mm & 2 x 300mm rods
- Width/Diameter: 464mm
- Min Drop: 286mm
- Max Drop: 1270mm
- Ceiling Pan Width/Dia: 127mm
- Finish: Classic Pewter
- Build Materials: Metal, Fabric, Etched Glass
- Max Wattage: 3 x 100W E27
- Voltage: 220-240v 50hz
- Number of lamps: Three
- Bulb Included: No
- Class I/II: Class I
- Product Type: Ceiling Pendant
- Box Dimensions: 56.5x56.5x32cm
- Barcode: EAN 5024005239116
- Family: Silver Coral