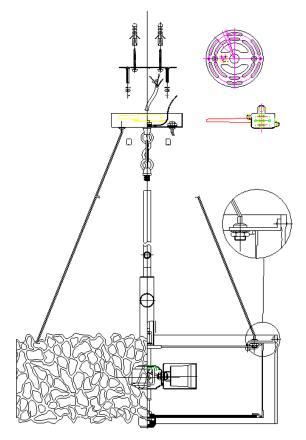

## **Product Attributes**

- Weight: 3.3 kg
- Fitting Height: 175mm
- Chain or Extension rods: Supplied with 2 x 150mm & 2 x 300mm rods
- Width/Diameter: 464mm
- Min Drop: 286mm
- Max Drop: 1270mm
- Ceiling Pan Width/Dia: 127mm
- Finish: Classic Pewter
- Build Materials: Metal, Fabric, Etched Glass
- Max Wattage: 3 x 100W E27
- Voltage: 220-240v 50hz
- Number of lamps: Three
- Bulb Included: No
- Class I/II: Class I
- Product Type: Ceiling Pendant
- Box Dimensions: 56.5x56.5x32cm
- Barcode: EAN 5024005239116
- Family: Silver Coral