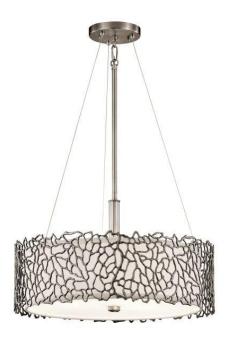

## **Silver Coral Duo-Mount Pendant**

**Stock Code**: KL/SILCORAL/P/A Duo-Mount Pendant

## **Product Description**

Inspired by natural coral, the Silver Coral Collection evokes a natural feeling while providing endless and fascinating features. Delicate details are infused with a unique contemporary yet soft design.