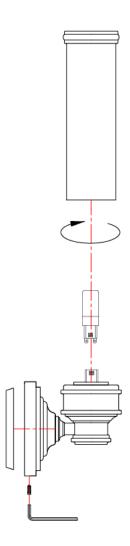

## Payne 1lt Wall Light

Stock Code: FE/PAYNE1 BATH 1lt Wall Light

Weight: 1.9 kg

Fitting Height: 362mm Width/Diameter: 127mm

Projection: 117mm Back plate: 127mm x 127mm

Finish: Polished Chrome Build Materials: Metal, Glass Max Wattage: 1 x 3.5W LED G9

Voltage: 220-240v 50hz Number of lamps: One Bulb Included: Yes

IP Rating: IP44 Class I/II: Class I

Product Type: Wall Light

Box Dimensions: 33x23.5x15cm Barcode: EAN 5024005224419

Family: Payne

IP44 220 - 240v Class I 🖶