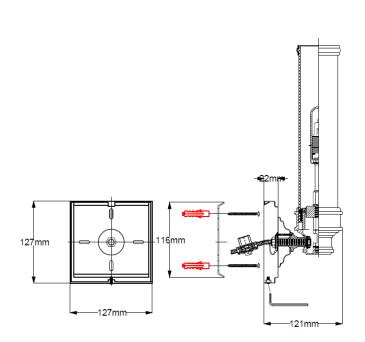

Weight: 1.9 kg

Fitting Height: 362mm Width/Diameter: 127mm

Projection: 117mm Back plate: 127mm x 127mm

Finish: Polished Chrome Build Materials: Metal, Glass Max Wattage: 1 x 3.5W LED G9

Voltage: 220-240v 50hz Number of lamps: One Bulb Included: Yes

IP Rating: IP44 Class I/II: Class I

Product Type: Wall Light

Box Dimensions: 33x23.5x15cm Barcode: EAN 5024005224419

Family: Payne

IP44 220 - 240v Class I 🖶