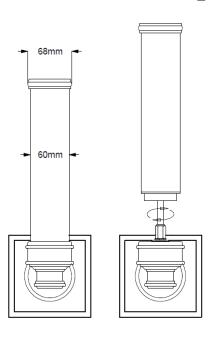

Weight: 1.9 kg

Fitting Height: 362mm Width/Diameter: 127mm

Projection: 117mm Back plate: 127mm x 127mm

Finish: Polished Chrome Build Materials: Metal, Glass Max Wattage: 1 x 3.5W LED G9

Voltage: 220-240v 50hz Number of lamps: One Bulb Included: Yes