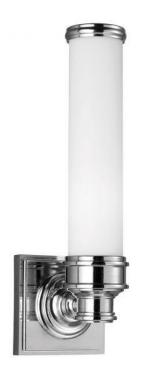

## Payne 1lt Wall Light

Stock Code: FE/PAYNE1 BATH 1lt Wall Light

## **Product Description**

Steeped in the revived English Tudor design trend, the Payne Collection still has an elegantly simple and modern profile. The clean, white, opal etched glass complements the simple spun metal rings, as well as setting off the more detailed metal rings of the ornate fittings.