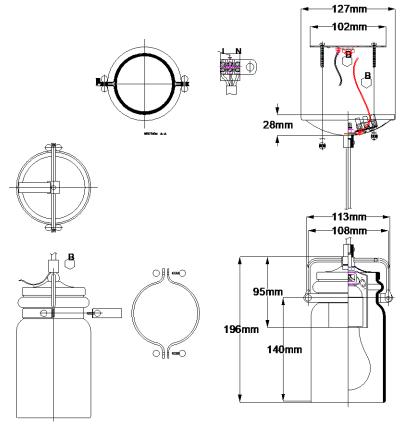

## **Product Attributes**

• Weight: 0.8 kg

• Fitting Height: 197mm

• Chain or Extension rods: Supplied with 2600mm of cord.

• Width/Diameter: 121mm

• Min Drop: 253mm • Max Drop: 2870mm

• Ceiling Pan Width/Dia: 127mm

Finish: Olde Bronze

Build Materials: Metal, Glass Max Wattage: 1 x 60W E27 Voltage: 220-240v 50hz

Number of lamps: One • Bulb Included: No

• Class I/II: Class I

• Product Type: Ceiling Pendant • Box Dimensions: 48x48x32.5cm Barcode: EAN 5024005231417