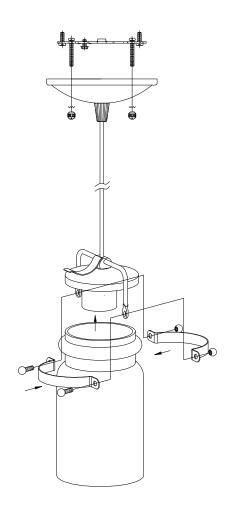

## **Brinley Mini Pendant**

Stock Code: KL/BRINLEY/MP Mini Pendant

## **Product Attributes**

• Weight: 0.8 kg

• Fitting Height: 197mm

• Chain or Extension rods: Supplied with 2600mm of cord.

• Width/Diameter: 121mm

• Min Drop: 253mm • Max Drop: 2870mm

• Ceiling Pan Width/Dia: 127mm