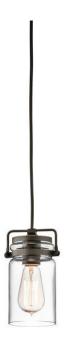

## **Product Description**

The vintage style of the Brinley collection gives a beautifully modern treatment to the familiarity and comfort of canning jars. Used in groups or stand-alone, the Brinley collection is a new touch of home in Olde Bronze.

## **Product Attributes**

• Weight: 0.8 kg

• Fitting Height: 197mm

• Chain or Extension rods: Supplied with 2600mm of cord.

• Width/Diameter: 121mm

• Min Drop: 253mm • Max Drop: 2870mm

• Ceiling Pan Width/Dia: 127mm

Finish: Olde Bronze

Build Materials: Metal, Glass Max Wattage: 1 x 60W E27 Voltage: 220-240v 50hz

Number of lamps: One • Bulb Included: No

• Class I/II: Class I

• Product Type: Ceiling Pendant • Box Dimensions: 48x48x32.5cm Barcode: EAN 5024005231417