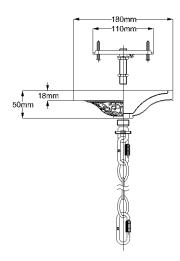

## **Product Attributes**

Weight: 23.2 kg

Fitting Height: 1137mm

• Chain or Extension rods: Supplied with 1525mm of chain.

• Width/Diameter: 819mm Min Drop: 1237mm Max Drop: 2762mm

Finish: British Bronze/Oxidized Bronze Build Materials: Metal (Steel), Glass