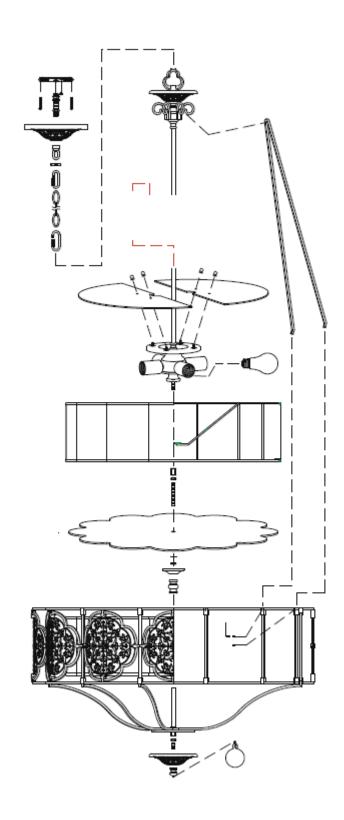

## **Product Description**

Blending influence from Prussian tradition to Arabic art, the unique Marcella series creates an imposing look of ornate filigree finished in hand applied bronze and gold patina. These substantial pieces have amazing attention to detail and will make a statement in any situation they are placed. The pendant fittings include a bottom glass diffuser.

## **Product Attributes**

Weight: 23.2 kg

Fitting Height: 1137mm

• Chain or Extension rods: Supplied with 1525mm of chain.

• Width/Diameter: 819mm Min Drop: 1237mm Max Drop: 2762mm

Finish: British Bronze/Oxidized Bronze Build Materials: Metal (Steel), Glass

Shade: Hardback w/ Fabric Max Wattage: 4 x 60W E27 Voltage: 220-240v 50hz Number of lamps: Four

Bulb Included: No Class I/II: Class I

Product Type: Chandelier

Box Dimensions: 87x87x52cm Barcode: EAN 5024005604105