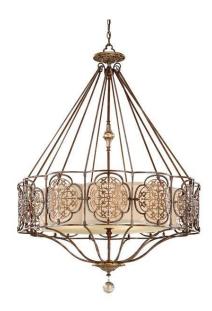

## Marcella 4lt Chandelier

Stock Code: FE/MARCELLA4 4 Light Single Tier Chandelier with Beige Hardback Fabric Shade

## **Product Description**

Blending influence from Prussian tradition to Arabic art, the unique Marcella series creates an imposing look of ornate filigree finished in hand applied bronze and gold patina. These substantial pieces have amazing attention to detail and will make a statement in any situation they are placed. The pendant fittings include a bottom glass diffuser.

## **Product Attributes**

Weight: 23.2 kg

Fitting Height: 1137mm

• Chain or Extension rods: Supplied with 1525mm of chain.

• Width/Diameter: 819mm Min Drop: 1237mm Max Drop: 2762mm

Finish: British Bronze/Oxidized Bronze Build Materials: Metal (Steel), Glass