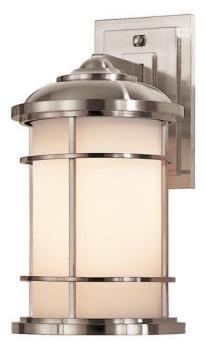

## **Product Description**

The Lighthouse outdoor lighting collection by Feiss is versatile with a nautical feel and meticulously crafted from die-cast zinc with a solid brass cage. Triple plated and powder coated lacquer assures its weather resistance and lasting beauty.

## **Product Attributes**

- Fitting Height: 352mm
- Width/Diameter: 181mm
- Back plate Height: 190mm
- Back plate Width: 114mm
- Projection: 230mm
- Finish: Brushed Steel
- Build Materials: Steel
- Max Wattage: 1 x 60W E27
- Voltage: 220-240v 50hz
- Number of lamps: One
- Bulb Included: No
- IP Rating: IP44
- Product Type: Outdoor Wall
- Barcode: EAN 5024005283317
- Family: Lighthouse