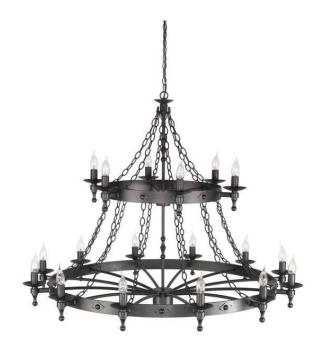

## Warwick 18lt Chandelier Graphite

**Stock Code**: WR18 GRAPHITE Eight light chandelier. Max weight 27kg

## **Product Description**

The medieval styled Warwick range is heavy and hand crafted, designed to replicate the old wrought iron fittings of bygone days. Manufactured and designed exclusively by Elstead, these fittings are available in Graphite Black finish.

## **Product Attributes**

• Weight: 27 kg

Fitting Height: 970mmWidth/Diameter: 1220mm

Min Drop: 1040mmMax Drop: 5970mm

Ceiling Pan Height: 20mmCeiling Pan Width/Dia: 120mm

• Finish: Graphite Black

Build Materials: Wrought IronMax Wattage: 18 x 60W E14