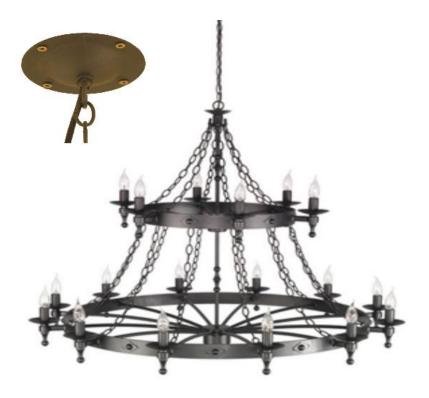

## Warwick 18lt Chandelier Graphite

**Stock Code**: WR18 GRAPHITE Eight light chandelier. Max weight 27kg

## **Product Description**

The medieval styled Warwick range is heavy and hand crafted, designed to replicate the old wrought iron fittings of bygone days. Manufactured and designed exclusively by Elstead, these fittings are available in Graphite Black finish.

## **Product Attributes**

• Weight: 27 kg

Fitting Height: 970mmWidth/Diameter: 1220mm

Min Drop: 1040mmMax Drop: 5970mm

Ceiling Pan Height: 20mmCeiling Pan Width/Dia: 120mm

• Finish: Graphite Black

Build Materials: Wrought IronMax Wattage: 18 x 60W E14