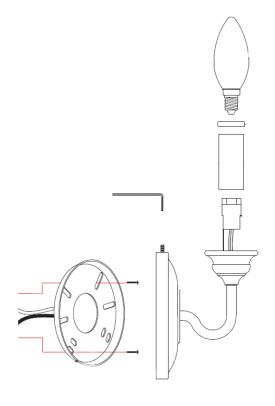

Max Wattage: 1 x 40W E14 Voltage: 220-240v 50hz Number of lamps: One

Bulb Included: No

Product Type: Indoor Wall

Box Dimensions: 23.5x15.2x15.2cm Barcode: EAN 5024005281412

Family: Hartsville