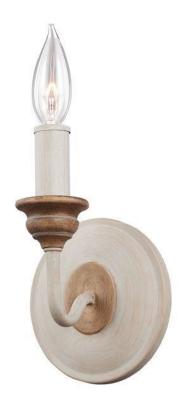

## Hartsville 1lt Wall Light

**Stock Code**: FE/HARTSVILLE1 1lt Wall Light

The sweeping silhouette of the Hartsville collection by Feiss was inspired by the farmhouses and country life of the Colonial American heartland. With a soft, distressed finish of Chalk Washed paired with Beachwood detailing, these designs are perfect in any number of settings from traditional to coastal casual décor.

## **Product Attributes**

Weight: 0.31 kg

• Fitting Height: 194mm • Width/Diameter: 114mm • Back plate Height: 127mm Back plate Width: 114.3mm

Projection: 102mm

Finish: Chalk Washed / Beachwood

Build Materials: Steel