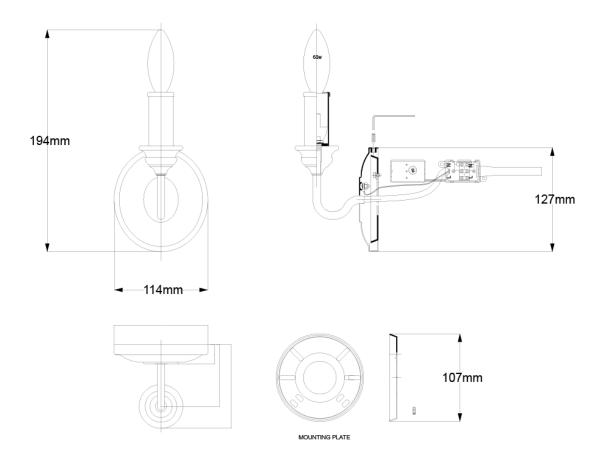

## **Product Attributes**

Weight: 0.31 kg

• Fitting Height: 194mm • Width/Diameter: 114mm • Back plate Height: 127mm Back plate Width: 114.3mm

Projection: 102mm

Finish: Chalk Washed / Beachwood

Build Materials: Steel