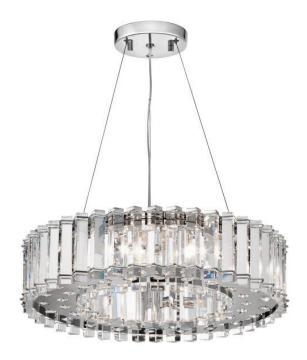

## Crystal Skye 8lt Chandelier

Stock Code: KL/CRSTSKYE8 8lt Chandelier

## **Product Description**

The Crystal Skye collection features triangular crystal prisms that rest inside Chrome details and stand ready to reflect light in a hundred different ways. Rounded crystals on the bottom reflect the inner light.

## **Product Attributes**

Weight: 14.2 kg

Fitting Height: 127mm Width/Diameter: 527mm Max Drop: 1359mm

Min Drop: 473mm

Ceiling Pan Width/Dia: 130mm

Finish: Chrome

**Build Materials: Crystal** 

Max Wattage: 8 x 3.5w LED G9