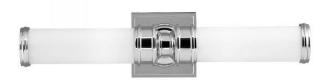

Stock Code: FE/PAYNE2 BATH 2lt Wall Light

## **Product Description**

Steeped in the revived English Tudor design trend, the Payne Collection still has an elegantly simple and modern profile. The clean, white, opal etched glass complements the simple spun metal rings, as well as setting off the more detailed metal rings of the ornate fittings. Fixture may be mounted horizontal or vertical

## **Product Attributes**

- Weight: 2.4 kg
- Fitting Height: 127mm
- Width/Diameter: 502mm
- Projection: 124mm
- Back plate: 127mm x 127mm
- Finish: Polished Chrome
- Build Materials: Metal, Glass
- Max Wattage: 2 x 3.5W LED G9
- Voltage: 220-240v 50hz
- Number of lamps: Two
- Bulb Included: Yes
- IP Rating: IP44
- Class I/II: Class I
- Product Type: Wall Light
- Box Dimensions: 32x25.5x18.5cm
- Barcode: EAN 5024005224310
- Family: Payne