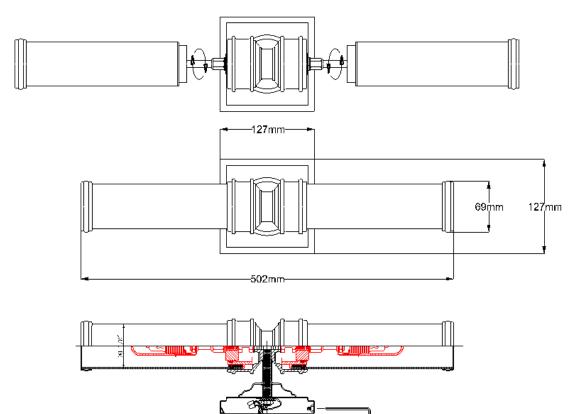

## **Product Attributes**

- Weight: 2.4 kg
- Fitting Height: 127mm
- Width/Diameter: 502mm
- Projection: 124mm
- Back plate: 127mm x 127mm
- Finish: Polished Chrome
- Build Materials: Metal, Glass
- Max Wattage: 2 x 3.5W LED G9
- Voltage: 220-240v 50hz
- Number of lamps: Two
- Bulb Included: Yes
- IP Rating: IP44
- Class I/II: Class I
- Product Type: Wall Light
- Box Dimensions: 32x25.5x18.5cm
- Barcode: EAN 5024005224310
- Family: Payne