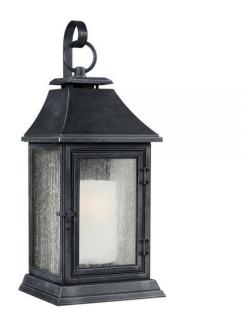

## **Product Description**

Inspired by traditional Parisian style lanterns, the Shepherd outdoor lighting collection by Feiss features a decorative shepherd's crook, a latched and hinged front door panel, an inner Case White glass shade, Clear Seeded outer glass to create the visual appearance of vintage gas lanterns. Made of a proprietary composition for outstanding durability even in the harshest elements, the collection has a 5-year warranty.

## **Product Attributes**

Weight: 11.1 kg

Fitting Height: 891mm Width/Diameter: 292mm Projection: 328mm

Finish: Dark Weathered Zinc

Build Materials: Plastic, Etched Glass

Max Wattage: 1 x 75W E27 Voltage: 220-240v 50hz Number of lamps: One Bulb Included: No