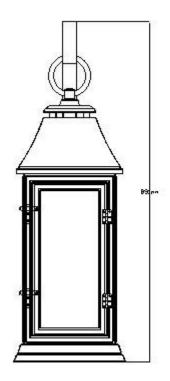

## **Product Attributes**

Weight: 11.1 kg

Fitting Height: 891mm Width/Diameter: 292mm Projection: 328mm

Finish: Dark Weathered Zinc

Build Materials: Plastic, Etched Glass

Max Wattage: 1 x 75W E27 Voltage: 220-240v 50hz Number of lamps: One Bulb Included: No