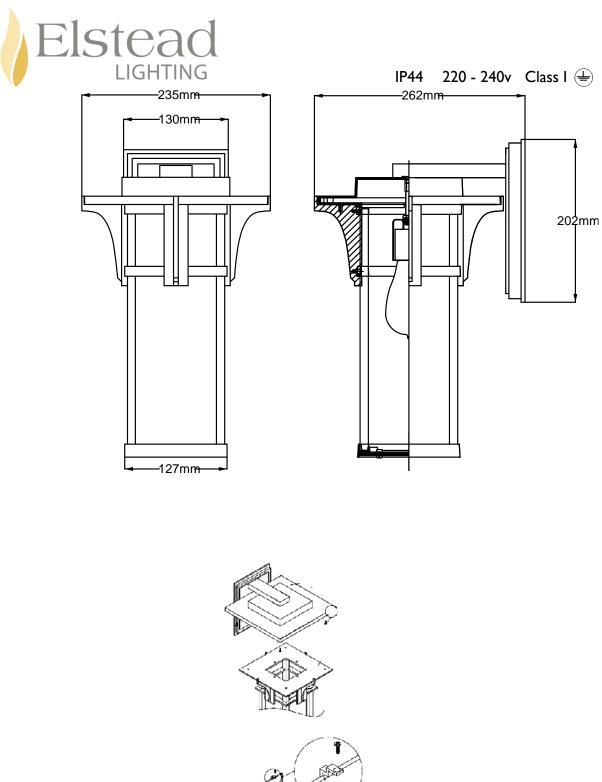

## **Product Attributes**

- Weight: 4.4 kg
- Fitting Height: 381mm
- Width/Diameter: 235mm
- Projection: 260mm
- Back Plate: 202mm x 130mm
- Finish: Oil Rubbed Bronze
- Build Materials: Die-cast Metal, Clear Glass
- Max Wattage: 1 x 100W E27
- Voltage: 220-240v 50hz
- Number of lamps: One
- Bulb Included: No
- IP Rating: IP44
- Class I/II: Class I
- Product Type: Wall Lantern
- Box Dimensions: 46x36x36cm
- Barcode: EAN 5024005242710
- Anti-corrosion guarantee: 3 years
- Family: Manhattan