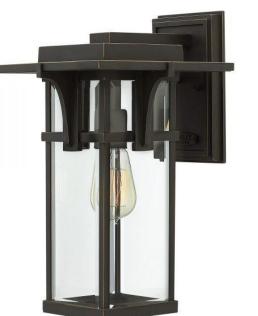

## **Product Description**

Manhattan is a classic update to the traditional train station lantern. The hand-painted Oil Rubbed Bronze finish complements the clean lines of its durable die cast construction.

## **Product Attributes**

- Weight: 4.4 kg
- Fitting Height: 381mm
- Width/Diameter: 235mm
- Projection: 260mm
- Back Plate: 202mm x 130mm
- Finish: Oil Rubbed Bronze
- Build Materials: Die-cast Metal, Clear Glass
- Max Wattage: 1 x 100W E27
- Voltage: 220-240v 50hz
- Number of lamps: One
- Bulb Included: No
- IP Rating: IP44
- Class I/II: Class I
- Product Type: Wall Lantern
- Box Dimensions: 46x36x36cm
- Barcode: EAN 5024005242710
- Anti-corrosion guarantee: 3 years
- Family: Manhattan