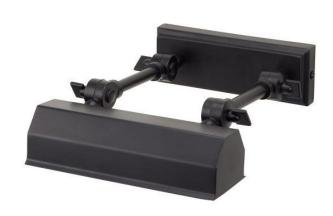

## **Chawton Picture Light**

Stock Code: CHAWTON/PLS BLK 1lt Small Picture Light

## **Product Description**

Chawton picture lights are designed by Elstead Lighting and have adjustable knuckle joints to allow directional light to make the most of your precious art and family portraits. Available in small, medium and large sizes and five finishes in order to suit a wide variety of rooms.

## **Product Attributes**

• Weight: 1 kg

Fitting Height: 119mmWidth/Diameter: 182mm

• Projection: 186mm

Back plate Height: 168mmBack plate Width: 60mmBack plate Projection: 20mm

• Finish: Black

Build Materials: Mild Steel
Max Wattage: 1 x 40W E14
Voltage: 220-240v 50hz