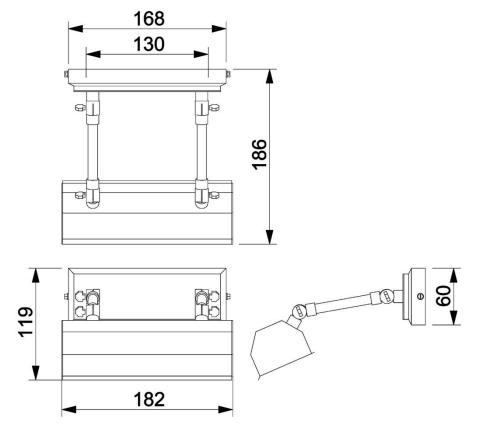

## **Product Attributes**

• Weight: 1 kg

Fitting Height: 119mmWidth/Diameter: 182mm

• Projection: 186mm

Back plate Height: 168mmBack plate Width: 60mmBack plate Projection: 20mm

• Finish: Black

Build Materials: Mild Steel
Max Wattage: 1 x 40W E14
Voltage: 220-240v 50hz