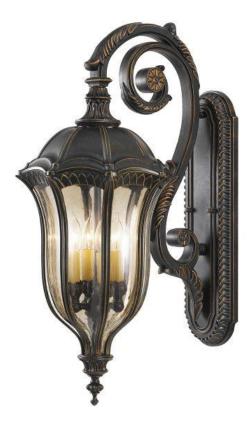

## **Baton Rouge Large Wall Lantern**

**Stock Code**: FE/BATONRG/L 4 Light Wall Lantern with Gold Lustre Tinted Glass

## **Product Attributes**

- Weight: 10.4 kg
- Fitting Height: 762mm
- Width/Diameter: 305mm
- Projection: 457mm
- Back plate Height: 533.4mm
- Back plate Width: 139.7mm
- Finish: Walnut
- Build Materials: Metal, Glass
- Max Wattage: 4 x 60W E14
- Voltage: 220-240v 50hz
- Number of lamps: Four
- Bulb Included: No
- IP Rating: IP44
- Class I/II: Class I
- Product Type: Wall Lantern
- Box Dimensions: 53x39x81cm
- Barcode: EAN 5024005702504
- Anti-corrosion guarantee: 3 years
- Family: Baton Rouge