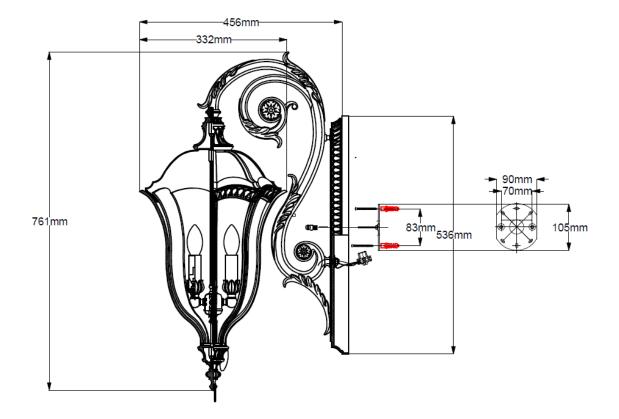

## **Product Attributes**

- Weight: 10.4 kg
- Fitting Height: 762mm
- Width/Diameter: 305mm
- Projection: 457mm
- Back plate Height: 533.4mm
- Back plate Width: 139.7mm
- Finish: Walnut
- Build Materials: Metal, Glass
- Max Wattage: 4 x 60W E14
- Voltage: 220-240v 50hz
- Number of lamps: Four
- Bulb Included: No
- IP Rating: IP44
- Class I/II: Class I
- Product Type: Wall Lantern
- Box Dimensions: 53x39x81cm
- Barcode: EAN 5024005702504
- Anti-corrosion guarantee: 3 years
- Family: Baton Rouge