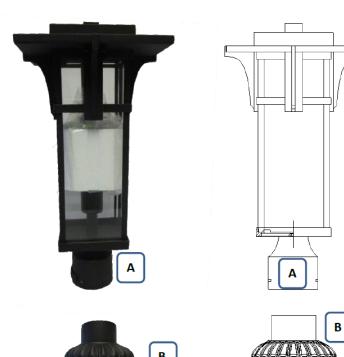

IP44 220 - 240v Class I 😐

The bottom stem (labelled B ) separates from the main lamp (labelled A) for mounting and electrical connection

В

THERE IS ABOUT 70mm HOLE ON THE BASE STEM (ARROWED A AND MARKED RED) WHICH IS THE CABLE ENTRY AND THE IP BOX SITS IN THE AREA MARKED B TO BE CONNECTED TO COMPLETE THE CIRCUIT.