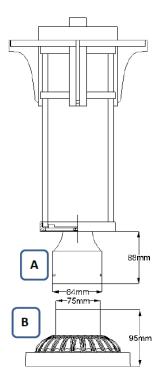

IP44 220 - 240v Class I 😐

The bottom stem (labelled B ) separates from the main lamp (labelled A) for mounting and electrical connection

В

THERE IS ABOUT 70mm HOLE ON THE BASE STEM (ARROWED A AND MARKED RED) WHICH IS THE CABLE ENTRY AND THE IP BOX SITS IN THE AREA MARKED B TO BE CONNECTED TO COMPLETE THE CIRCUIT.