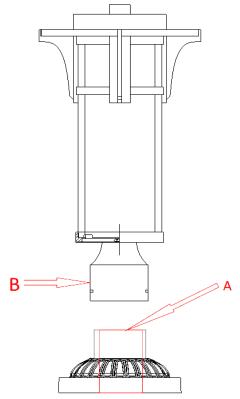

IP44 220 - 240v Class I 😐

The bottom stem (labelled B ) separates from the main lamp (labelled A) for mounting and electrical connection

В

THERE IS ABOUT 70mm HOLE ON THE BASE STEM (ARROWED A AND MARKED RED) WHICH IS THE CABLE ENTRY AND THE IP BOX SITS IN THE AREA MARKED B TO BE CONNECTED TO COMPLETE THE CIRCUIT.