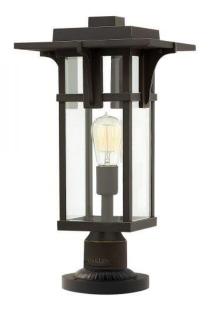

## **Product Description**

Manhattan is a classic update to the traditional train station lantern. The hand-painted Oil Rubbed Bronze finish complements the clean lines of its durable die cast construction.

## **Product Attributes**

- Weight: 4.5 kg
- Fitting Height: 504mm
- Width/Diameter: 235mm
- Base Plate Width: 150mm
- Finish: Oil Rubbed Bronze
- Build Materials: Die-cast Metal, Clear Glass
- Max Wattage: 1 x 100W E27
- Voltage: 220-240v 50hz
- Number of lamps: One
- Bulb Included: No
- IP Rating: IP44
- Class I/II: Class I
- Product Type: Pedestal Lantern
- Box Dimensions: 30x30x57cm
- Barcode: EAN 5024005242512
- Anti-corrosion guarantee: 3 years
- Family: Manhattan