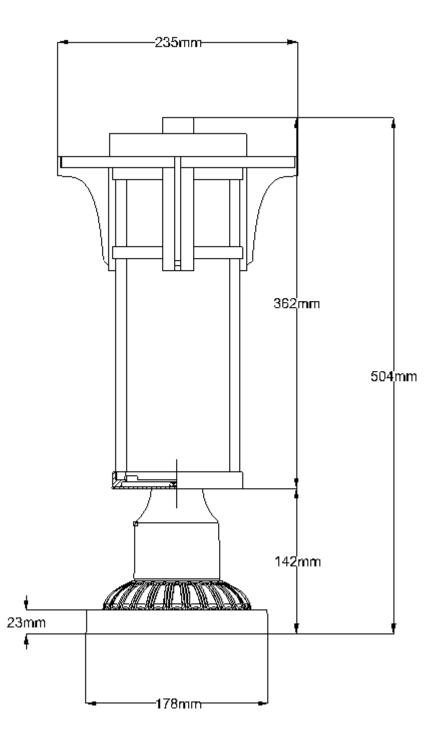

## **Product Attributes**

- Weight: 4.5 kg
- Fitting Height: 504mm
- Width/Diameter: 235mm
- Base Plate Width: 150mm
- Finish: Oil Rubbed Bronze
- Build Materials: Die-cast Metal, Clear Glass
- Max Wattage: 1 x 100W E27
- Voltage: 220-240v 50hz
- Number of lamps: One
- Bulb Included: No
- IP Rating: IP44
- Class I/II: Class I
- Product Type: Pedestal Lantern
- Box Dimensions: 30x30x57cm
- Barcode: EAN 5024005242512
- Anti-corrosion guarantee: 3 years
- Family: Manhattan