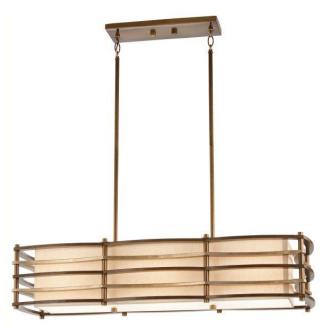

## **Product Description**

A warm, smooth contemporary statement. This updated retro design gives a warm touch to a very geometric silhouette. Horizontal bars curve in and out, balancing each other in a yin and yang. A rectangular linen fabric shade and white etched glass diffuser soften the look.

## **Product Attributes**

- Weight: 10.0 kg
- Fitting Height: 343mm
- Chain or Extension rods: Supplied with 2 x 150mm & 2 x 300mm rods
- Width/Diameter: 914mm
- Projection: 305mm
- Min Drop: 568mm
- Max Drop: 1168mm
- Finish: Cambridge Bronze
- Build Materials: Seeded Glass, Metal
- Max Wattage: 3 x 100W E27
- Voltage: 220-240v 50hz
- Number of lamps: Three
- Bulb Included: No
- Class I/II: Class I
- Product Type: Chandelier
- Box Dimensions: 99x37x28cm
- Barcode: EAN 5024005236719
- Family: Moxie