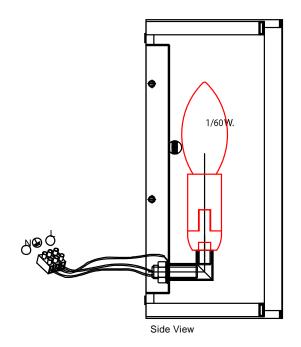

## **Product Attributes**

- Weight: 1.3 kg
- Fitting Height: 229mm
- Width/Diameter: 203mm
- Projection: 102mm
- Back plate Height: 190.5mm
- Back plate Width: 108mm
- Back plate Projection: 15.9mm
- Finish: Chrome
- Build Materials: Metal
- Max Wattage: 1 x 60W E14
- Voltage: 220-240v 50hz
- Number of lamps: One
- Bulb Included: No
- Class I/II: Class I
- Product Type: Wall Light
- Box Dimensions: 37x30.5x18cm
- Barcode: EAN 5024005220817
- Family: Joplin