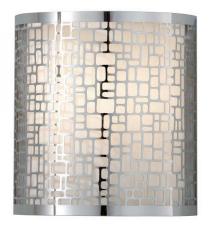

## **Product Description**

The ubiquitous drum shade has been updated with a wholly contemporary look with the Chrome laser cut metal shade surrounding the off-white silk inner shade. The Joplin collection sends soft light through the random geometric patterns.