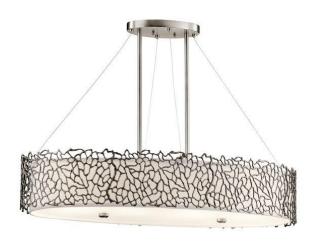

## Silver Coral Oval Island Light

Stock Code: KL/SILCORAL/ISLE Oval Island Light

## **Product Description**

Inspired by natural coral, the Silver Coral Collection evokes a natural feeling while providing endless and fascinating features. Delicate details are infused with a unique contemporary yet soft design.

## **Product Attributes**

• Weight: 6.8 kg

• Fitting Height: 175mm

• Chain or Extension rods: Supplied with 2 x 150mm & 2 x 300mm rods

Width/Diameter: 864mmProjection: 406mmMin Drop: 350mm

• Max Drop: 1194mm

• Ceiling Pan Width/Dia: 229mm x 159mm

• Finish: Classic Pewter

• Build Materials: Metal, Prismatic lens

Max Wattage: 4 x 100W E27Voltage: 220-240v 50hz

• Number of lamps: Four

• Bulb Included: No

Class I/II: Class IProduct Type: Island Light