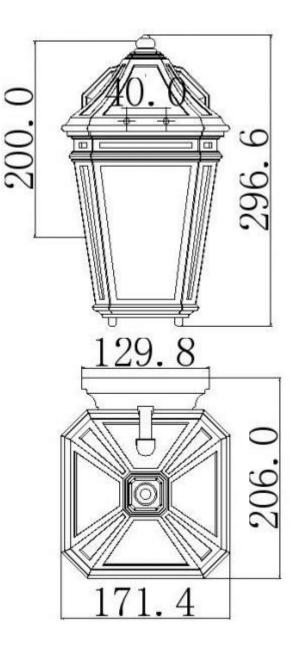

## **Product Attributes**

- Weight: 1.5 kg
- Fitting Height: 297mm
- Width/Diameter: 171mm
- Back plate Height: 200mm
- Back plate Width: 129.8mm
- Projection: 206mm
- Finish: Weathered Chestnut
- Build Materials: EPMM, Steel & Glass
- Max Wattage: 1 x 75W E27
- Voltage: 220-240v 50hz
- Number of lamps: One
- Bulb Included: No
- IP Rating: IP44
- Class1 / Class II: Class 1
- Product Type: Outdoor Wall
- Box Dimensions: 36x29x27.5cm
- Barcode: EAN 5024005283614
- Family: Londontowne