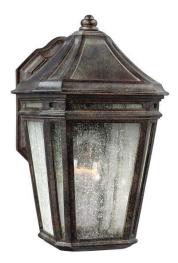

## **Londontowne Wall Lantern**

Stock Code: FE/LONDONTOWNE

11t Wall Lantern

## **Product Description**

The traditional Londontowne outdoor wall lantern by Feiss boasts 16 panes of glass framed with classic, architectural details to complement the chamfered edges of the stately roof line. Dense bubbles in the clear seeded glass subtly obscure lamping. Made of a proprietary composition, the exterior has outstanding strength and durability to withstand harsh elements and a 5-year warranty. Finished in Weathered Chesnut, this fitting has integrated LED lamping.