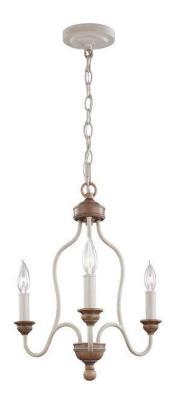

## Hartsville 3lt Chandelier

Stock Code: FE/HARTSVILLE3 3lt Chandelier

The sweeping silhouette of the Hartsville collection by Feiss was inspired by the farmhouses and country life of the Colonial American heartland. With a soft, distressed finish of Chalk Washed paired with Beachwood detailing, these designs are perfect in any number of settings from traditional to coastal casual décor.

## **Product Attributes**

- Weight: 2.1 kg
- Fitting Height: 473mm
- Chain or Extension rods: Supplied with 1524mm of chain.
- Width/Diameter: 419mm
- Min Drop: 597mm
- Max Drop: 2121mm
- Ceiling Pan Width/Dia: 103mm
- Finish: Chalk Washed / Beachwood
- **Build Materials: Steel**
- Max Wattage: 3 x 60W E14
- Voltage: 220-240v 50hz
- Number of lamps: Three
- Bulb Included: No
- Product Type: Chandelier
- Box Dimensions: 28.6x17.1x44.5cm
- Barcode: EAN 5024005281511
- Family: Hartsville