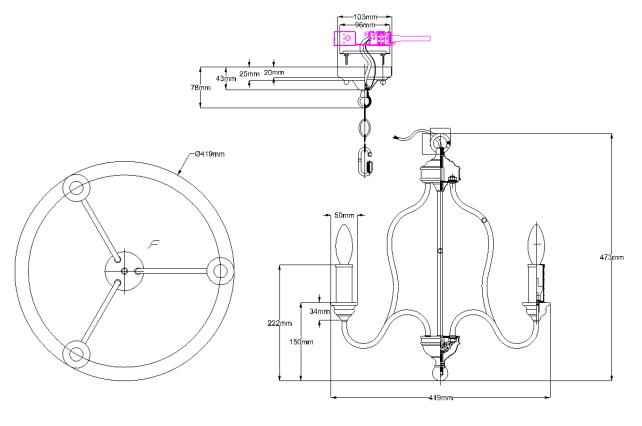

## **Product Attributes**

- Weight: 2.1 kg
- Fitting Height: 473mm
- Chain or Extension rods: Supplied with 1524mm of chain.
- Width/Diameter: 419mm
- Min Drop: 597mm
- Max Drop: 2121mm
- Ceiling Pan Width/Dia: 103mm
- Finish: Chalk Washed / Beachwood
- **Build Materials: Steel**
- Max Wattage: 3 x 60W E14
- Voltage: 220-240v 50hz
- Number of lamps: Three
- Bulb Included: No
- Product Type: Chandelier
- Box Dimensions: 28.6x17.1x44.5cm
- Barcode: EAN 5024005281511
- Family: Hartsville