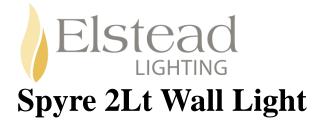

(<del>\_</del>)

Stock Code: HK/SPYRE2 MMB

2Lt Wall Light

## **Product Description**

Spyre's statement-making design offers captivating silhouettes with an organic edginess. The hand hammered Champagne Gold or Metallic Matte Bronze finishes enthrall with artisanal elegance.

## **Product Attributes**

- Fitting Height: 686mm
- Width/Diameter: 305mm
- Projection: 127mm
- Finish: Metallic Matte Bronze
- Build Materials: Steel, Linen
- Max Wattage: 2 x 60W E14
- Voltage: 220-240v
- Number of lamps: Two
- Bulb Included: No
- Class I/II: Class I
- Interior/Exterior: Interior
- barcode: 5024005334514
- Product Type: Wall light
- Family: Spyre