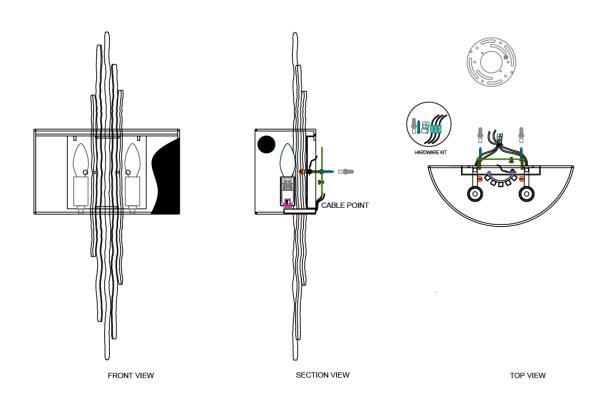

## **Product Attributes**

- Fitting Height: 686mm
- Width/Diameter: 305mm
- Projection: 127mm
- Finish: Metallic Matte Bronze
- Build Materials: Steel, Linen
- Max Wattage: 2 x 60W E14
- Voltage: 220-240v
- Number of lamps: Two
- Bulb Included: No
- Class I/II: Class I
- Interior/Exterior: Interior
- barcode: 5024005334514
- Product Type: Wall light
- Family: Spyre