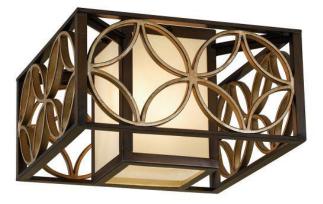

## **Product Description**

The Remy collection is a striking family with clear influence from the French Arts and Crafts scene, in particular featuring a decorative metal circle finished in Parisienne Gold. These heavy hand made iron fittings include a Bronze Organza shade to soften the lighting with the main fitting body painted in a Heritage Bronze finish.

## **Product Attributes**

- Weight: 7.2 kg
- Fitting Height: 235mm
- Width/Diameter: 368mm
- Finish: Heritage Bronze/Parissiene Gold
- Build Materials: Iron
- Max Wattage: 2 x 60W E27
- Voltage: 220-240v 50hz
- Number of lamps: Two
- Bulb Included: No
- Class I/II: Class I
- Product Type: Flush Light
- Box Dimensions: 46x33x33cm
- Barcode: EAN 5024005609001
- Family: Remi