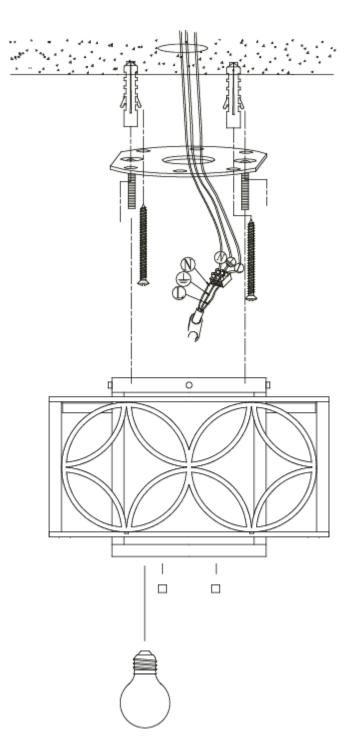

## **Product Attributes**

- Weight: 7.2 kg
- Fitting Height: 235mm
- Width/Diameter: 368mm
- Finish: Heritage Bronze/Parissiene Gold
- Build Materials: Iron
- Max Wattage: 2 x 60W E27
- Voltage: 220-240v 50hz
- Number of lamps: Two
- Bulb Included: No
- Class I/II: Class I
- Product Type: Flush Light
- Box Dimensions: 46x33x33cm
- Barcode: EAN 5024005609001
- Family: Remi