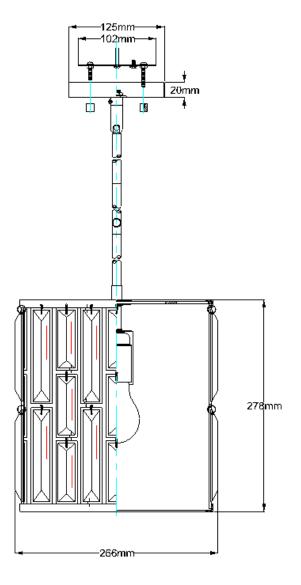

## **Product Attributes**

Weight: 4.9 kg

Fitting Height: 298mm Width/Diameter: 260mm

• Min Drop: 521mm Max Drop: 1416mm

Chain or Extension rods: Supplied with 1 x 150mm, 1 x 300mm & 1 x 460mm rods.

Ceiling Pan Height: 70mm Ceiling Pan Width/Dia: 125mm