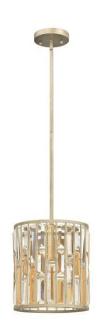

## Gemma Mini Pendant Silver Leaf

Stock Code: HK/GEMMA/P/A SL Mini Pendant

## **Product Description**

Gemma is a contemporary chandelier collection with stunning rectangular prisms of amber pearl and clear crystal set within a frame of Vintage Bronze or Silver Leaf to create a seamless sparkling jewellery-like effect.

Finish: Silver leaf

Build Materials: Amber Pearl and Clear Crystal, Metal

Max Wattage: 1 x 100W E27 Voltage: 220-240v 50hz Number of lamps: One

Bulb Included: No Class I/II: Class I

Product Type: Ceiling Pendant Box Dimensions: 46.5x34x33.5cm