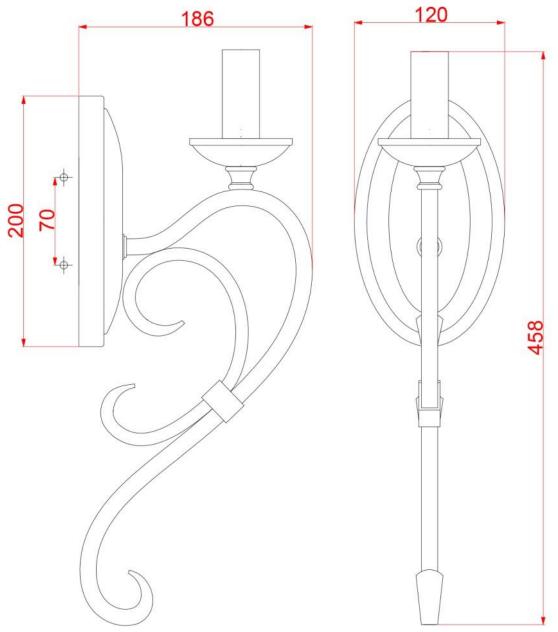

## **Product Attributes**

- Fitting Height: 458mm
- Width/Diameter: 120mm
- Projection: 186mm
- Finish: Weathered Zinc
- Build Materials: Metal,
- Max Wattage: 1 x 60W E14
- Voltage: 220-240v 50hz
- Number of lamps: One
- Bulb Included: No
- Class I/II: Class I
- Product Type: Wall Light
- Box Dimensions: 53.5x26.5x20.5cm
- Barcode: EAN 5024005340515
- Family: Taulbee