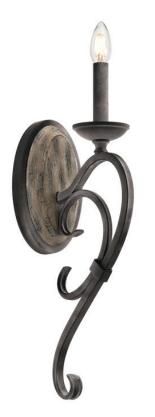

## **Product Description**

The Lodge inspired style of the Taulbee collection features an elegant, timeless design with Weathered Zinc detailing coupled with Weathered Grey Wood veneer accents.

## **Product Attributes**

- Fitting Height: 458mm
- Width/Diameter: 120mm
- Projection: 186mm
- Finish: Weathered Zinc
- Build Materials: Metal,
- Max Wattage: 1 x 60W E14
- Voltage: 220-240v 50hz
- Number of lamps: One
- Bulb Included: No
- Class I/II: Class I
- Product Type: Wall Light
- Box Dimensions: 53.5x26.5x20.5cm
- Barcode: EAN 5024005340515
- Family: Taulbee