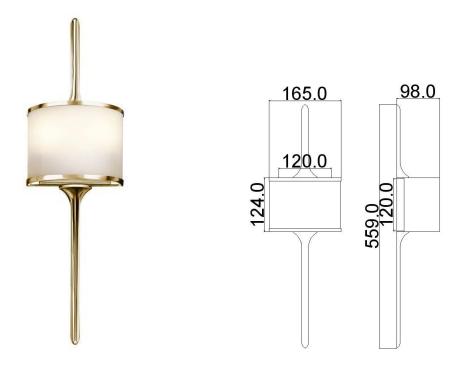

## **Product Attributes**

Weight: 1.6 kg

Fitting Height: 559mm Width/Diameter: 165mm Back plate Height: 120.65mm Back plate Width: 120.65mm

Projection: 98mm Finish: Classic Pewter **Build Materials: Steel** 