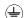

## **Product Attributes**

Weight: 1.6 kg

Fitting Height: 559mm Width/Diameter: 165mm Back plate Height: 120.65mm Back plate Width: 120.65mm

Projection: 98mm Finish: Classic Pewter **Build Materials: Steel** 