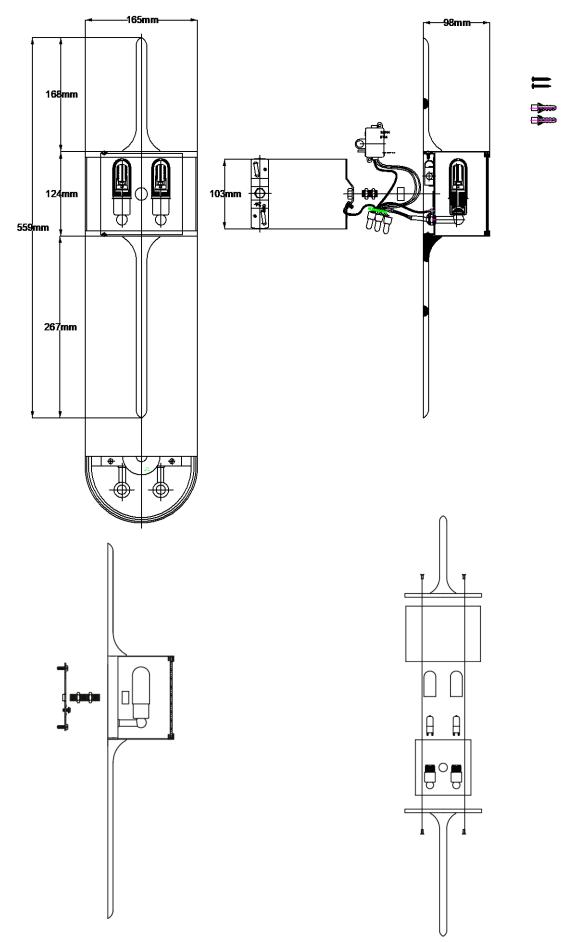

## **Product Attributes**

Weight: 1.6 kg

Fitting Height: 559mm Width/Diameter: 165mm Back plate Height: 120.65mm Back plate Width: 120.65mm

Projection: 98mm Finish: Classic Pewter **Build Materials: Steel** 

Max Wattage: 2 x 3.5W LED G9

Voltage: 220-240v 50hz Number of lamps: Two Bulb Included: Yes IP Rating: IP44

Product Type: Bathroom/Indoor Wall Box Dimensions: 35x23x18.5cm Barcode: EAN 5024005298816

Family: Mona