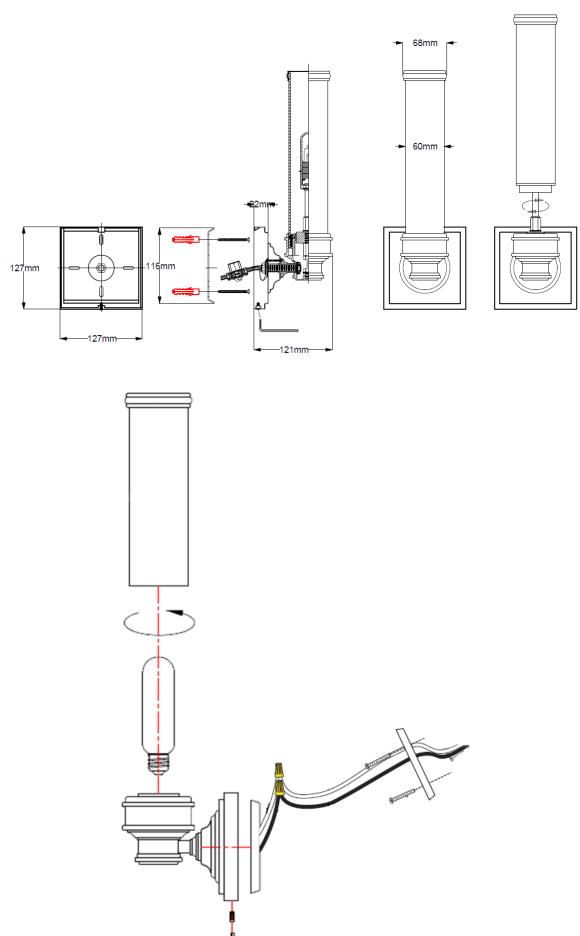

## **Product Attributes**

• Weight: 1.9 kg

• Fitting Height: 362mm • Width/Diameter: 114mm

• Projection: 114mm

Finish: Polished Chrome Build Materials: Metal, Glass Max Wattage: 1 x 3.5W LED G9

Voltage: 220-240v 50hz • Number of lamps: One Bulb Included: Yes

• IP Rating: IP44 • Class I/II: Class I

Product Type: Wall Light

Box Dimensions: 25.5x25.5x33cm Barcode: EAN 5024005224518

Family: Payne

IP44 220 - 240v Class I 🖶