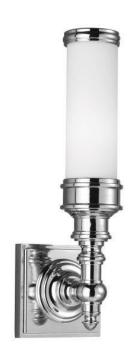

## Payne 1lt Wall Light

Stock Code: FE/PAYN-OR1 BATH 1lt Wall Light

## **Product Description**

Steeped in the revived English Tudor design trend, the Payne Collection still has an elegantly simple and modern profile. The clean, white, opal etched glass complements the simple spun metal rings, as well as setting off the more detailed metal rings of the ornate fittings.

## **Product Attributes**

• Weight: 1.9 kg

• Fitting Height: 362mm • Width/Diameter: 114mm

• Projection: 114mm

Finish: Polished Chrome Build Materials: Metal, Glass Max Wattage: 1 x 3.5W LED G9

Voltage: 220-240v 50hz • Number of lamps: One Bulb Included: Yes