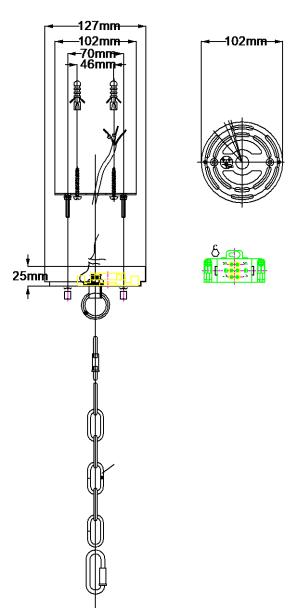

## **Product Attributes**

Weight: 2 kg

Fitting Height: 327mm

• Chain or Extension rods: Supplied with 1829mm of chain.

• Width/Diameter: 154mm

• Min Drop: 432mm Max Drop: 2306mm

Ceiling Pan Height: 25mm

Ceiling Pan Width/Dia: 127mm

Finish: Weathered Zinc

Build Materials: Brass, Aluminium

Max Wattage: 1 x 60W E27 Voltage: 220-240v 50hz

Number of lamps: One Bulb Included: No

IP Rating: IP44

• Product Type: Outdoor Chain Box Dimensions: 22x22x48cm Barcode: EAN 5024005293019