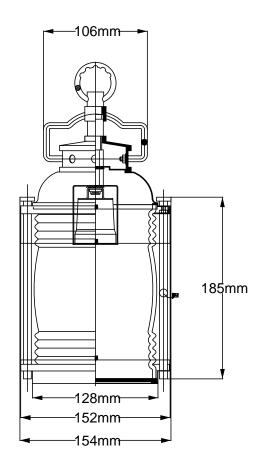

## **Product Attributes**

Weight: 2 kg

Fitting Height: 327mm

• Chain or Extension rods: Supplied with 1829mm of chain.

• Width/Diameter: 154mm

• Min Drop: 432mm Max Drop: 2306mm

Ceiling Pan Height: 25mm

Ceiling Pan Width/Dia: 127mm

Finish: Weathered Zinc

Build Materials: Brass, Aluminium

Max Wattage: 1 x 60W E27 Voltage: 220-240v 50hz

Number of lamps: One Bulb Included: No

IP Rating: IP44

• Product Type: Outdoor Chain Box Dimensions: 22x22x48cm Barcode: EAN 5024005293019