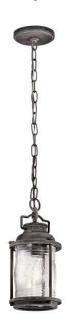

## **Ashlandbay Small Chain Lantern**

Stock Code: KL/ASHLANDBAY8/S 1lt Small Chain Lantern

## **Product Description**

Add a little bit of colonial Charm to your outdoor lighting with the Ashland Bay Collection. The traditional design is enhanced by a weathered zinc finish and clear glass. Use with oldfashioned Edison-styled bulbs for time-honoured appeal.