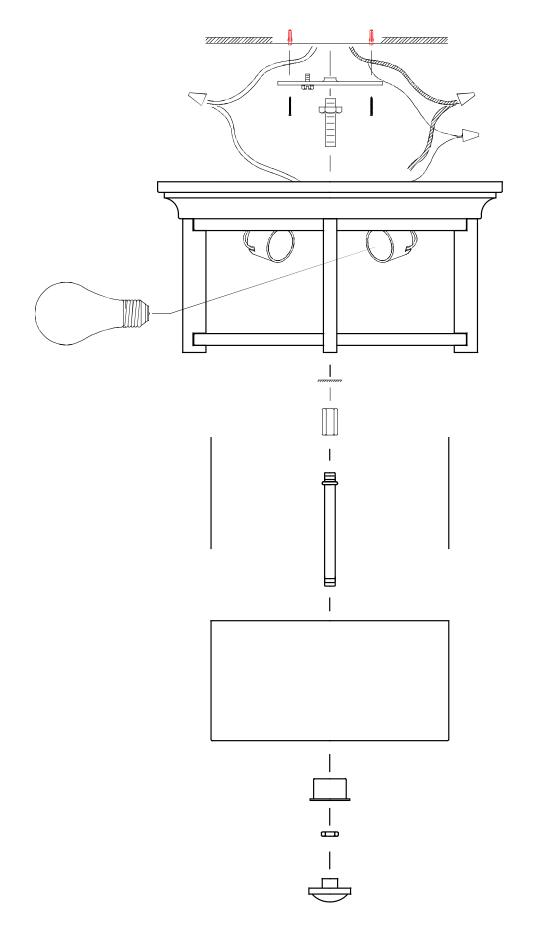

## **Product Attributes**

- Weight: 3.4 kg
- Fitting Height: 162mm
- Width/Diameter: 330mm
- Finish: Heritage Bronze
- Build Materials: Metal, Etched Glass
- Max Wattage: 2 x 60W E27
- Voltage: 220-240v 50hz
- Number of lamps: Two
- Bulb Included: No
- IP Rating: IP44
- Class I/II: Class I
- Product Type: Flush Light
- Box Dimensions: 40x39.5x25cm
- Barcode: EAN 5024005227113
- Family: Merrill