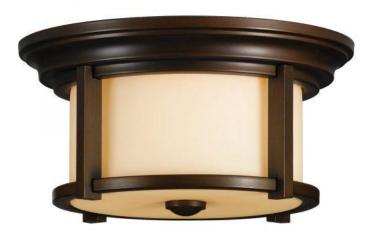

## **Product Description**

Modern geometric forms and a soft Heritage Bronze finish with cream etched glass create a versatile look; at home both in modern or traditional architectural styles.

## **Product Attributes**

- Weight: 3.4 kg
- Fitting Height: 162mm
- Width/Diameter: 330mm
- Finish: Heritage Bronze
- Build Materials: Metal, Etched Glass
- Max Wattage: 2 x 60W E27
- Voltage: 220-240v 50hz
- Number of lamps: Two
- Bulb Included: No
- IP Rating: IP44
- Class I/II: Class I
- Product Type: Flush Light
- Box Dimensions: 40x39.5x25cm
- Barcode: EAN 5024005227113
- Family: Merrill