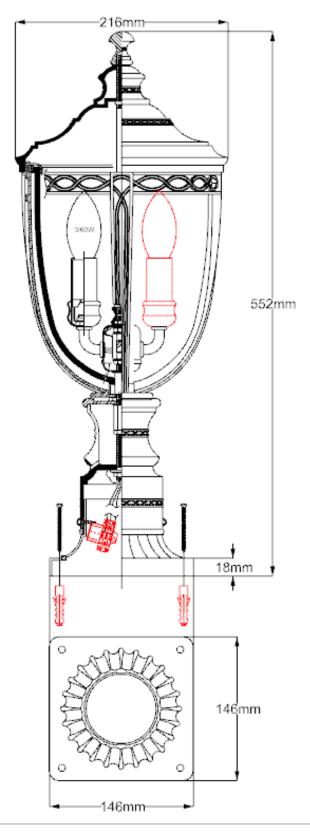

## **Product Attributes**

• Weight: 4.3 kg

Fitting Height: 552mmWidth/Diameter: 216mm

• Finish: Black

Build Materials: Metal, Seeded Glass

Max Wattage: 3 x 60W E14Voltage: 220-240v 50hzNumber of lamps: Three

Bulb Included: NoIP Rating: IP44Class I/II: Class I

Product Type: Pedestal Lantern
Box Dimensions: 32x32x55cm
Barcode: EAN 5024005344704
Anti-corrosion guarantee: 3 years

• Family: English Bridle