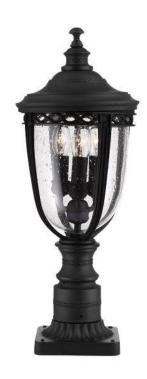

## English Bridle 3lt Medium Pedestal Black

Stock Code: FE/EB3/M BLK Three Light Medium Pedestal

## **Product Description**

This collection of lanterns reflects the English countryside charm combined with the graces of a stately manor. Clear seeded glass combines a clean look with old-world charm.

## **Product Attributes**

• Weight: 4.3 kg

Fitting Height: 552mmWidth/Diameter: 216mm

• Finish: Black

Build Materials: Metal, Seeded Glass

Max Wattage: 3 x 60W E14Voltage: 220-240v 50hzNumber of lamps: Three