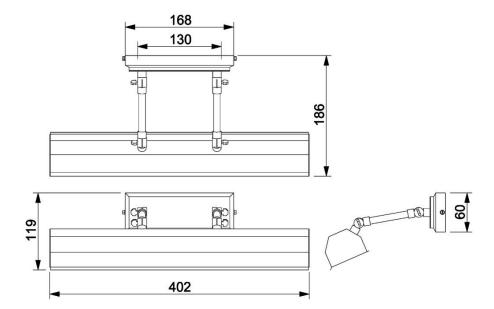

## **Product Attributes**

• Weight: 1.4 kg

Fitting Height: 119mmWidth/Diameter: 402mm

• Projection: 186mm

Back plate Height: 168mmBack plate Width: 60mmBack plate Projection: 20mm

• Finish: Black

Build Materials: Mild Steel
Max Wattage: 2 x 40W E14
Voltage: 220-240v 50hz