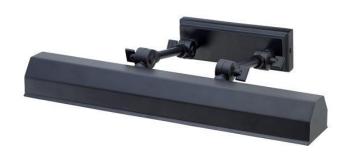

## **Chawton Picture Light**

Stock Code: CHAWTON/PLM BLK 2lt Medium Picture Light

## **Product Description**

Chawton picture lights are designed by Elstead Lighting and have adjustable knuckle joints to allow directional light to make the most of your precious art and family portraits. Available in small, medium and large sizes and five finishes in order to suit a wide variety of rooms.

## **Product Attributes**

• Weight: 1.4 kg

Fitting Height: 119mmWidth/Diameter: 402mm

• Projection: 186mm

Back plate Height: 168mmBack plate Width: 60mmBack plate Projection: 20mm

• Finish: Black

Build Materials: Mild Steel
Max Wattage: 2 x 40W E14
Voltage: 220-240v 50hz