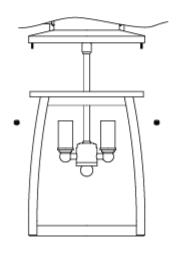

## **Montauk 2lt Large Wall Lantern**

Stock Code: HK/MONTAUK L 2 lt outdoor large wall lantern.

## **Product Description**

The classic sophistication of the Montauk collection brings together the finest elements of traditional American East Coast style. The entire collection is made from solid brass, complemented by clear seedy glass and candelabra sockets for authentic appeal.

## **Product Attributes**

Weight: 6.5 kg

Fitting Height: 495mm Width/Diameter: 229mm

Projection: 286mm Finish: Sienna

Build Materials: Solid Brass, Seedy Glass

Max Wattage: 4 x 60W E14 Voltage: 220-240v 50hz Number of lamps: Four

Bulb Included: No IP Rating: IP44 Class I/II: Class I

Product Type: Wall Lantern Box Dimensions: 59x46x35cm Barcode: EAN 5024005592402

Anti-corrosion guarantee: Limited Lifetime

Family: Montauk