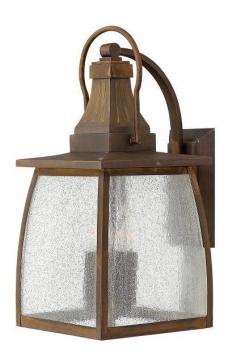

## **Montauk 2lt Large Wall Lantern**

Stock Code: HK/MONTAUK L 2 lt outdoor large wall lantern.

## **Product Description**

The classic sophistication of the Montauk collection brings together the finest elements of traditional American East Coast style. The entire collection is made from solid brass, complemented by clear seedy glass and candelabra sockets for authentic appeal.

## **Product Attributes**

Weight: 6.5 kg

Fitting Height: 495mm Width/Diameter: 229mm

Projection: 286mm Finish: Sienna

Build Materials: Solid Brass, Seedy Glass

Max Wattage: 4 x 60W E14 Voltage: 220-240v 50hz Number of lamps: Four