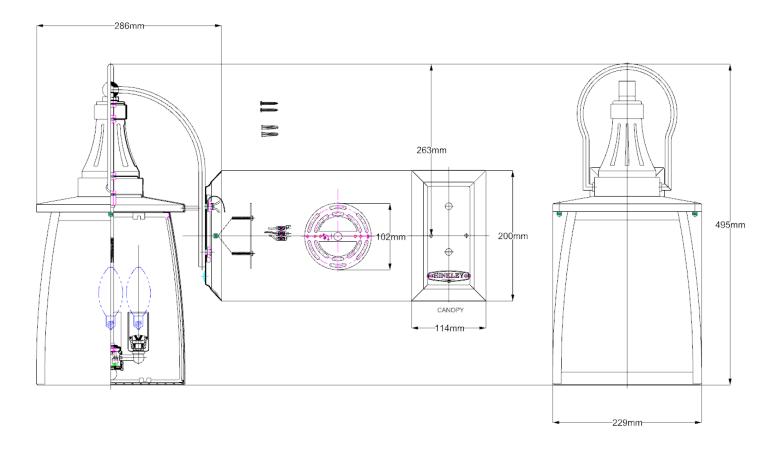

## **Product Attributes**

Weight: 6.5 kg

Fitting Height: 495mm Width/Diameter: 229mm

Projection: 286mm Finish: Sienna

Build Materials: Solid Brass, Seedy Glass

Max Wattage: 4 x 60W E14 Voltage: 220-240v 50hz Number of lamps: Four