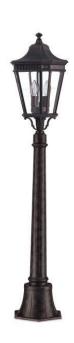

## **Cotswold Lane Medium Pillar**

Stock Code: FE/COTSLN4/M GB Medium Pillar

## **Product Description**

The classic styling of the Cotswold Lane collection features the look of architectural moulding at the top of each pane of clear bevelled glass. This adds to the more formal, traditional aesthetic of this antique gas lantern-inspired collection. These die cast aluminium lanterns are also available in Black.