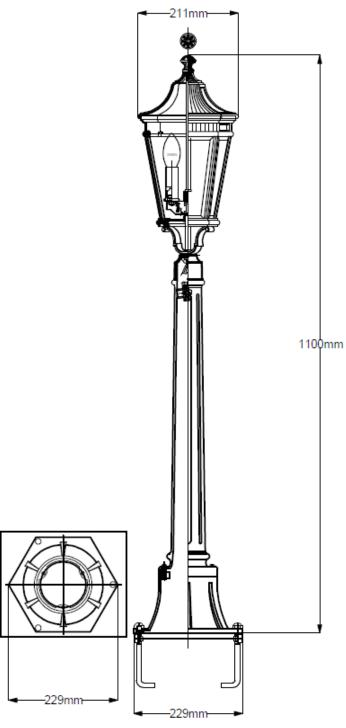

## **Product Attributes**

• Weight: 4.9 kg

Fitting Height: 1100mm
Width/Diameter: 229mm
Base Plate Width: 220mm
Finish: Grecian Bronze

• Build Materials: Die-Cast Aluminium, Glass

Max Wattage: 2 x 60W E14
Voltage: 220-240v 50hz
Number of lamps: Two
Bulb Included: No

IP Rating: IP44Class I/II: Class I

Product Type: Pillar Lantern
Box Dimensions: 70x43x29cm
Barcode: EAN 5024005229018
Anti-corrosion guarantee: 3 years

• Family: Cotswold Lane