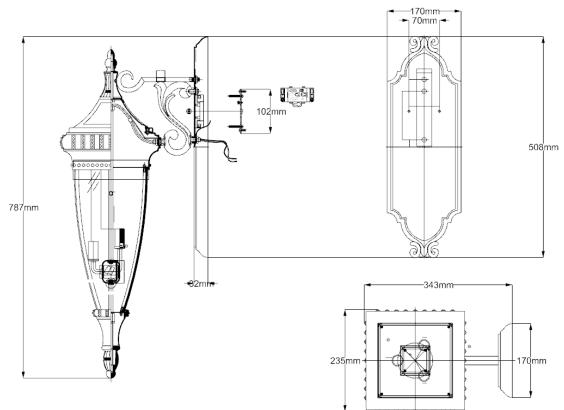

## **Product Attributes**

- Weight: 3.2 kg
- Fitting Height: 641mm
- Width/Diameter: 184mm
- Projection: 267mm
- Finish: Brushed Bronze
- Build Materials: Metal, Rain Glass
- Max Wattage: 2 x 60W E14
- Voltage: 220-240v 50hz
- Number of lamps: Two
- Bulb Included: No
- IP Rating: IP44
- Class I/II: Class I
- Product Type: Wall Lantern
- Box Dimensions: 36.5x26.5x60cm
- Barcode: EAN 5024005241010
- Anti-corrosion guarantee: 3 years
- Family: Venetian Rain