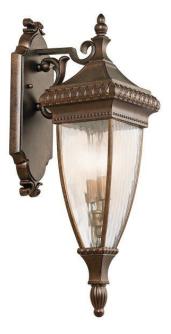

Stock Code: KL/VENETIAN2/M

Elstead

Medium Wall Lantern

## **Product Description**

A traditional outdoor option, the Venetian Rain collection draws upon the rich legacy of the Renaissance. Ornate decoration and lavish curves reflect the history of fine Italian craftsmanship. Showcased with a Brushed Bronze finish, this design will create depth and drama in any space.

## **Product Attributes**

- Weight: 3.2 kg
- Fitting Height: 641mm
- Width/Diameter: 184mm
- Projection: 267mm
- Finish: Brushed Bronze
- Build Materials: Metal, Rain Glass
- Max Wattage: 2 x 60W E14
- Voltage: 220-240v 50hz
- Number of lamps: Two
- Bulb Included: No
- IP Rating: IP44
- Class I/II: Class I
- Product Type: Wall Lantern
- Box Dimensions: 36.5x26.5x60cm
- Barcode: EAN 5024005241010
- Anti-corrosion guarantee: 3 years
- Family: Venetian Rain