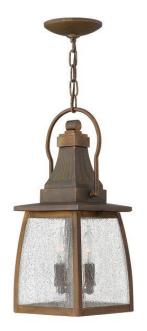

**Montauk 2lt Chain Lantern** 

Stock Code: HK/MONTAUK CHAIN

2 lt outdoor medium chain lantern.

## **Product Description**

The classic sophistication of the Montauk collection brings together the finest elements of traditional American East Coast style. The entire collection is made from solid brass, complemented by clear seedy glass and candelabra sockets for authentic appeal.

## **Product Attributes**

- Weight: 4.5 kg
- Fitting Height: 465mm
- Width/Diameter: 178mm
- Min Drop: 535mm
- Max Drop: 2059mm
- Finish: Sienna
- Build Materials: Metal, Etched Opal Glass, Crystal
- Max Wattage: 2 x 60W E14
- Voltage: 220-240v 50hz
- Number of lamps: Two
- Bulb Included: No
- IP Rating: IP23
- Class I/II: Class I
- Product Type: Wall Lantern
- Box Dimensions: 54x27x27cm
- Barcode: EAN 5024005592600
- Anti-corrosion guarantee: Limited Lifetime
- Family: Montauk