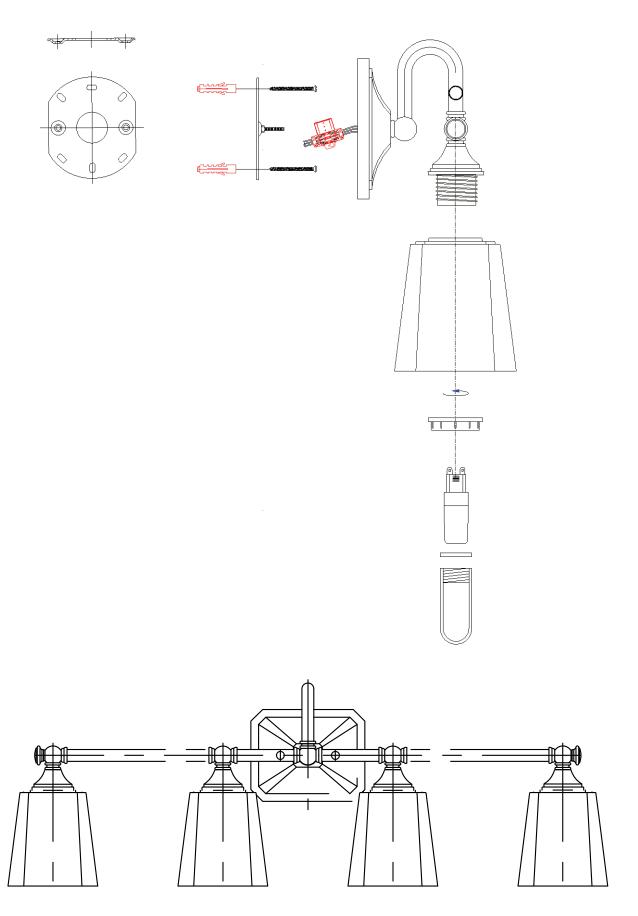

## **Concord 4lt Above Mirror Light**

Stock Code: FE/CONCORD4 BATH 4lt Above Mirror Light

## **Product Description**

The Concord bath lighting collection of wall sconces and above mirror bars has its roots in the Colonial era. The classic styling features a goose-neck arm, leading to four-sided, opaletched glass shades with bevelled corners and a cleanly chamfered back plate with a cut corner detail.

## **Product Attributes**

Weight: 5.8 kg

Fitting Height: 257mm Width/Diameter: 762mm

Projection: 152mm

Finish: Polished Chrome Build Materials: Metal, Etched Glass

Max Wattage: 4 x 3.5W LED G9

Voltage: 220-240v 50hz Number of lamps: Four Bulb Included: Yes