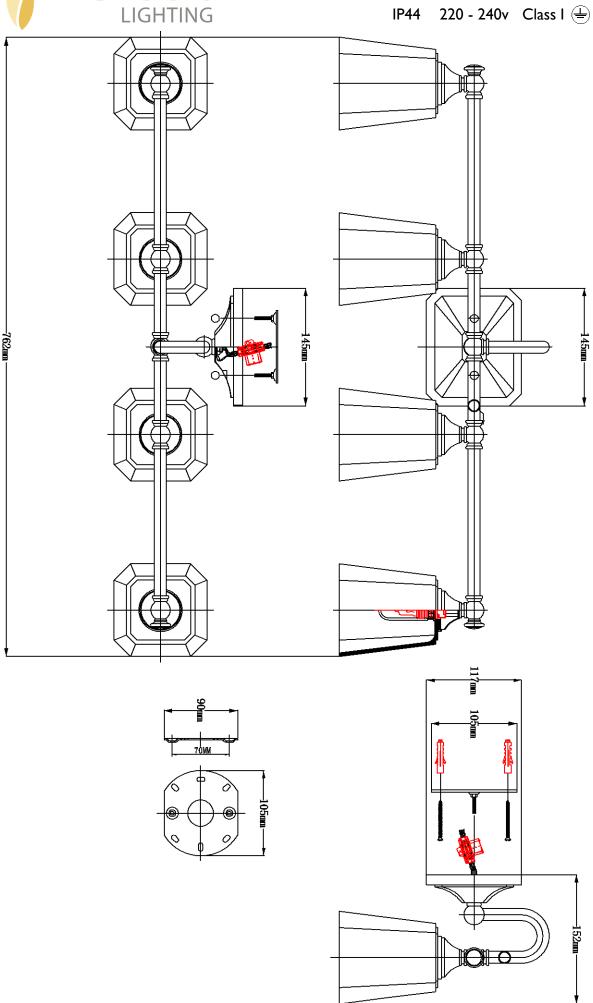

## **Concord 4lt Above Mirror Light**

Stock Code: FE/CONCORD4 BATH 4lt Above Mirror Light

## **Product Description**

The Concord bath lighting collection of wall sconces and above mirror bars has its roots in the Colonial era. The classic styling features a goose-neck arm, leading to four-sided, opaletched glass shades with bevelled corners and a cleanly chamfered back plate with a cut corner detail.

## **Product Attributes**

Weight: 5.8 kg

Fitting Height: 257mm Width/Diameter: 762mm

Projection: 152mm

Finish: Polished Chrome Build Materials: Metal, Etched Glass

Max Wattage: 4 x 3.5W LED G9

Voltage: 220-240v 50hz Number of lamps: Four Bulb Included: Yes

IP Rating: IP44

Class I/II: Class I

Product Type: Wall Light Box Dimensions: 79x31x20cm Barcode: EAN 5024005225515

Family: Concord