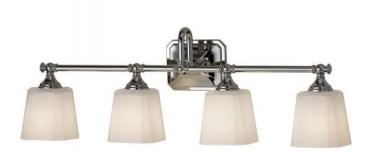

## **Concord 4lt Above Mirror Light**

Stock Code: FE/CONCORD4 BATH 4lt Above Mirror Light

## **Product Description**

The Concord bath lighting collection of wall sconces and above mirror bars has its roots in the Colonial era. The classic styling features a goose-neck arm, leading to four-sided, opaletched glass shades with bevelled corners and a cleanly chamfered back plate with a cut corner detail.

## **Product Attributes**

Weight: 5.8 kg

Fitting Height: 257mm Width/Diameter: 762mm

Projection: 152mm

Finish: Polished Chrome Build Materials: Metal, Etched Glass

Max Wattage: 4 x 3.5W LED G9

Voltage: 220-240v 50hz Number of lamps: Four Bulb Included: Yes