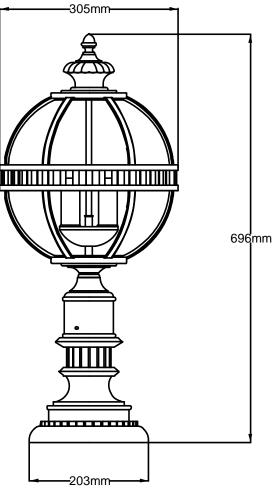

## **Product Attributes**

- Weight: 3.0 kg
- Fitting Height: 696mm
- Width/Diameter: 305mm
- Base Plate Width: 203mm
- Finish: Londonderry
- Build Materials: Metal, Seeded Glass
- Max Wattage: 3 x 60W E14
- Voltage: 220-240v 50hz
- Class I / II: Class I
- Number of lamps: Three
- Bulb Included: No
- IP Rating: IP44
- Product Type: Pedestal Lantern
- Box Dimensions: 72x31x31cm
- Barcode: EAN 5024005269519
- Family: Halleron