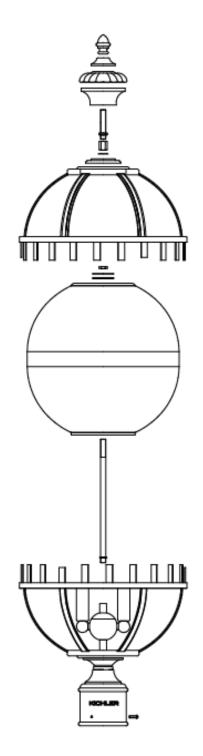

Stock Code: KL/HALLERON/3M

**3lt Pedestal Lantern** 

## **Product Attributes**

- Weight: 3.0 kg
- Fitting Height: 696mm
- Width/Diameter: 305mm
- Base Plate Width: 203mm
- Finish: Londonderry
- Build Materials: Metal, Seeded Glass
- Max Wattage: 3 x 60W E14
- Voltage: 220-240v 50hz
- Class I / II: Class I
- Number of lamps: Three
- Bulb Included: No
- IP Rating: IP44
- Product Type: Pedestal Lantern
- Box Dimensions: 72x31x31cm
- Barcode: EAN 5024005269519
- Family: Halleron