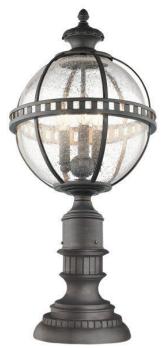

Stock Code: KL/HALLERON/3M

**3lt Pedestal Lantern** 

## **Product Description**

Unique shapes and patterns are the highlight of the Halleron Collection. The clean traditional design reflects its Victorian era inspiration and it's available in a Londonderry finish creating a perfect fit for any home.