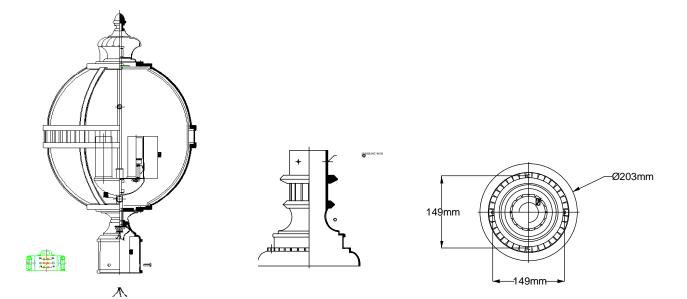

## **Product Attributes**

- Weight: 3.0 kg
- Fitting Height: 696mm
- Width/Diameter: 305mm
- Base Plate Width: 203mm
- Finish: Londonderry
- Build Materials: Metal, Seeded Glass
- Max Wattage: 3 x 60W E14
- Voltage: 220-240v 50hz
- Class I / II: Class I
- Number of lamps: Three
- Bulb Included: No
- IP Rating: IP44
- Product Type: Pedestal Lantern
- Box Dimensions: 72x31x31cm
- Barcode: EAN 5024005269519
- Family: Halleron