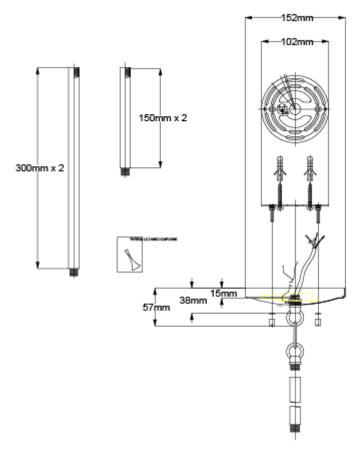

## **Product Attributes**

• Weight: 6.9 kg

• Fitting Height: 362mm

• Chain or Extension rods: Supplied with 2 x 150mm & 2 x 300mm rods

• Width/Diameter: 914mm

Projection: 508mmMin Drop: 410mmMax Drop: 1092mm

• Ceiling Pan Width/Dia: 152mm x 114mm

• Finish: Classic Pewter

• Build Materials: Organza, Etched Opal Glass, Metal

Max Wattage: 8 x 40W G9
Voltage: 220-240v 50hz
Number of lamps: Eight
Bulb Included: Yes