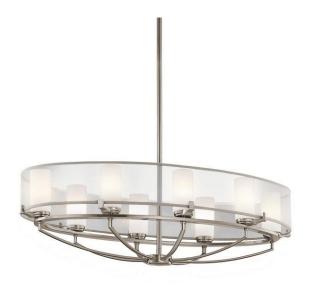

## Saldana 8lt Oval Chandelier

Stock Code: KL/SALDANA8 8lt Oval Chandelier

## **Product Description**

Soft shades give the Saldana collection a glowing celestial feel. When lit, the outer organza shade shimmers, diffusing the light from the satin etched opal glass inside. The structure of the Classic Pewter finished arms provides the perfect foundation for this light and airy feeling.

## **Product Attributes**

• Weight: 6.9 kg

• Fitting Height: 362mm

• Chain or Extension rods: Supplied with 2 x 150mm & 2 x 300mm rods

• Width/Diameter: 914mm

Projection: 508mmMin Drop: 410mmMax Drop: 1092mm