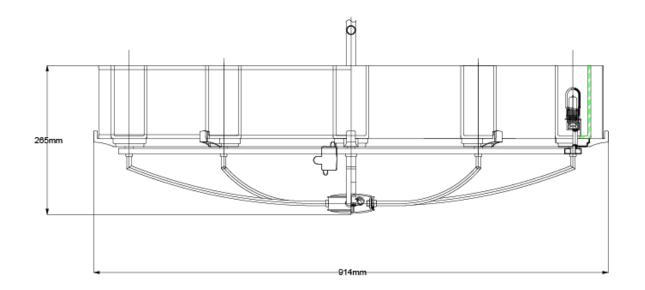

## **Product Attributes**

• Weight: 6.9 kg

• Fitting Height: 362mm

• Chain or Extension rods: Supplied with 2 x 150mm & 2 x 300mm rods

• Width/Diameter: 914mm

Projection: 508mmMin Drop: 410mmMax Drop: 1092mm