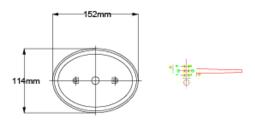

• Ceiling Pan Width/Dia: 152mm x 114mm

• Finish: Classic Pewter

• Build Materials: Organza, Etched Opal Glass, Metal

Max Wattage: 8 x 40W G9
Voltage: 220-240v 50hz
Number of lamps: Eight
Bulb Included: Yes