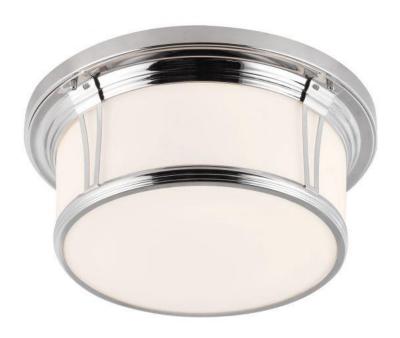

## **Woodward Large Flush Mount**

Stock Code: FE/WOODWARD/F/L Large Flush Mount

## **Product Attributes**

Weight: 5.6 kg

Fitting Height: 171mm

Width/Diameter: 419mm

Finish: Polished Chrome

**Build Materials: Metal** 

Max Wattage: 3 x 60W E27 Voltage: 220-240v 50hz Number of lamps: Three