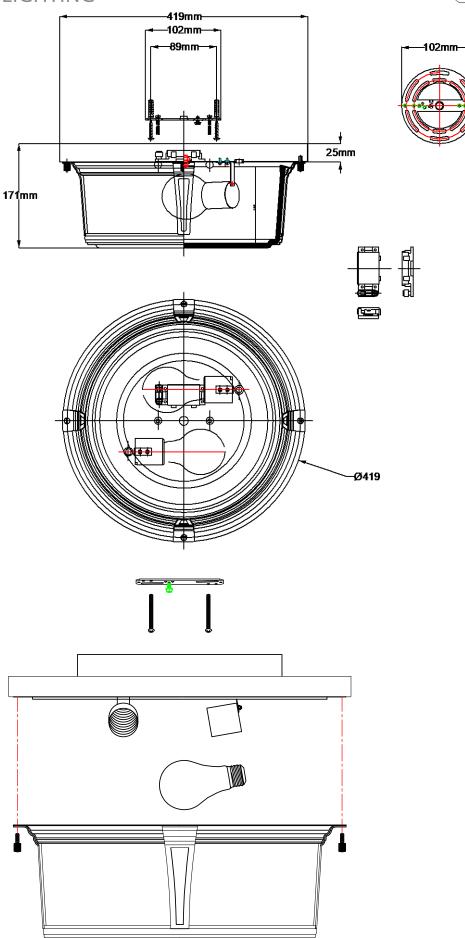

## **Product Attributes**

Weight: 5.6 kg

Fitting Height: 171mm

Width/Diameter: 419mm

Finish: Polished Chrome

**Build Materials: Metal** 

Max Wattage: 3 x 60W E27 Voltage: 220-240v 50hz Number of lamps: Three