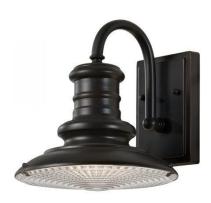

## **Redding Station Small Wall Lantern**

Stock Code: FE/REDDING2/S RB Small Wall Lantern

## **Product Description**

Reminiscent of old railroad lighting, the Redding Station outdoor lighting collection warmly illuminates its surroundings no matter the residential architecture. The all-aluminium shades are designed to withstand the elements and feature prismatic diffusers that convey the vintage styling which has become so popular.

## **Product Attributes**

Weight: 2.3 kg

Fitting Height: 285mm Width/Diameter: 229mm Back plate Height: 165.1mm

Projection: 264mm

Back plate Width: 114.3mm Back plate Projection: 25.4mm Finish: Restoration Bronze