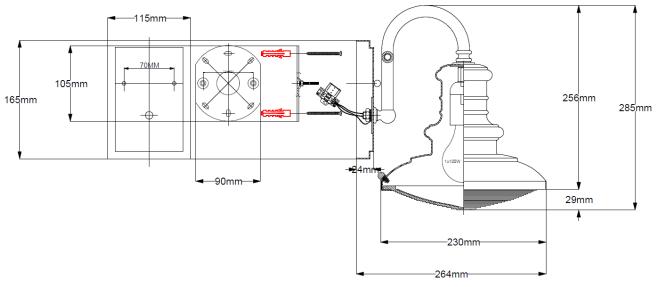

## **Product Attributes**

Weight: 2.3 kg

Fitting Height: 285mm Width/Diameter: 229mm Back plate Height: 165.1mm

Projection: 264mm

Back plate Width: 114.3mm Back plate Projection: 25.4mm Finish: Restoration Bronze

Build Materials: Aluminium, Glass

Max Wattage: 1 x 100W E27 Voltage: 220-240v 50hz

Number of lamps: One Bulb Included: No

IP Rating: IP44 Class I/II: Class I

Product Type: Wall Lantern

Box Dimensions: 41x35.5x34.5cm Barcode: EAN 5024005227618 Anti-corrosion guarantee: 3 years