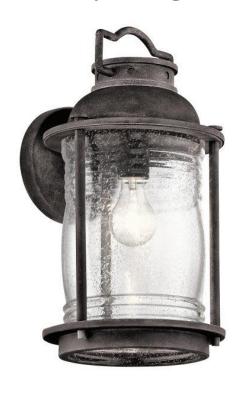

## **Product Description**

Add a little bit of colonial Charm to your outdoor lighting with the Ashland Bay Collection. The traditional design is enhanced by a weathered zinc finish and clear glass. Use with oldfashioned Edison-styled bulbs for time-honoured appeal.