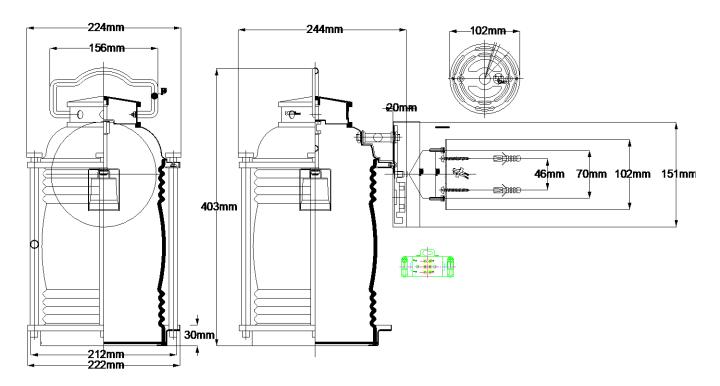

## **Product Attributes**

Weight: 3.5 kg

• Fitting Height: 404mm • Width/Diameter: 224mm

• Projection: 244mm

Ceiling Pan Width/Dia: 152.4mm

Finish: Weathered Zinc

Build Materials: Brass, Aluminium

Max Wattage: 1 x 60W E27 Voltage: 220-240v 50hz Number of lamps: One

Bulb Included: No

• IP Rating: IP44

Product Type: Outdoor Wall Box Dimensions: 32.5x29x53cm Barcode: EAN 5024005292616

Family: Ashland Bay